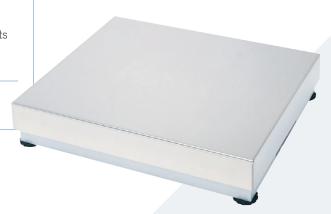

# Scale Bases

Model: TSS-TSK SERIES

TSS-TSK DIGI Scale Bases have a stainless steel base and platform cover. They are trade approved when connected to an appropriate scale indicator and come in a choice of capacities to suit your individual requirements. Suitable for wet environments.

#### **TSS-TSK SERIES**

- legal for trade use (TS1471)
- trade approval applies when connected to an approved indicator
- maximum approved divisions 6000 d/range
- stainless steel base and cover
- choice of capacities to suit individual requirements
- suitable for a wide range of applications including wet environments

#### **VARIATIONS**

| Model Number   | Max Capacity | Graduation  | Platform Size (mm) | Overall Dimensions (mm)     |
|----------------|--------------|-------------|--------------------|-----------------------------|
| TSS-TSK60060K  | 60 kg        | 10 g / 20 g | 415 (W) x 520 (D)  | 415 (W) x 520 (D) x 107 (H) |
| TSS-TSK150150K | 150 kg       | 20 g / 50 g | 415 (W) x 520 (D)  | 415 (W) x 520 (D) x 107 (H) |