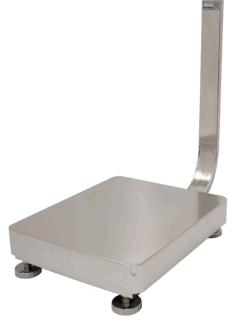

# Stainless Steel Platform Scale Model : WS214SS

The WS214SS stainless steel platform scale is ideal for use in wet environments. This scale features an extra-large backlit LCD display, hygienic wash down platform design and internal rechargeable battery for portability.

#### SPECIFICATIONS

| Model Number | Max Capacity | Graduation | Platform Size (mm)          | Overall Dimensions (mm)     |
|--------------|--------------|------------|-----------------------------|-----------------------------|
| WS214SS60K   | 60 kg        | 10 / 20 g  | 430 (W) x 525 (D) x 125 (H) | 430 (W) x 830 (D) x 920 (H) |
| WS214SS300K  | 300 kg       | 50 / 100 g | 430 (W) x 525 (D) x 125 (H) | 430 (W) x 830 (D) x 920 (H) |