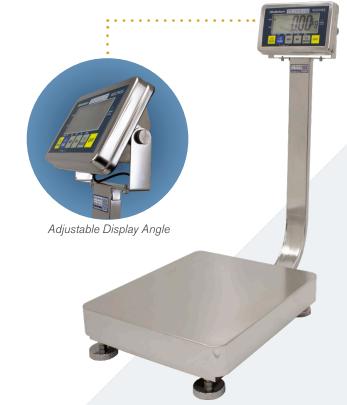

# Stainless Steel Platform Scale Model : WS214SS

The WS214SS stainless steel platform scale is ideal for use in wet environments. This scale features an extra-large backlit LCD display, hygienic wash down platform design and internal rechargeable battery for portability.

#### WS214SS

- legal for trade use (MCA # TS2444)
- extra-large, easy to read 25 mm high backlit LCD display
- full stainless steel construction
- IP67 rated water and dust protection
- weight accumulation function
- built in rechargeable battery (provides up to 30 hours continuous use)
- net weight 19 kg