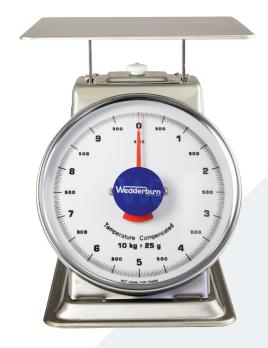

# Dial Bench Scale

Model: WS408

The WS408 dial bench scale provides reliable mechanical weighing for any bench top. Stainless Steel housing and durable construction make this scale a great portable option and suitable where robustness is essential.

#### WS408

- easy to clean stainless steel housing and weighing platform
- robust durable construction
- large easy to read, 200mm diameter dial
- impact resistant perspex dial cover
- simple easy to use, zero/tare adjustment