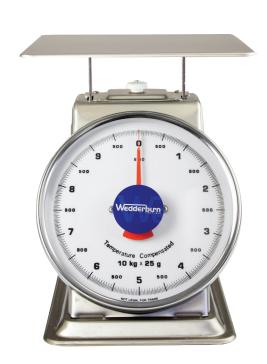

# Digital Bench Scale

Model: WS408

#### **SPECIFICATIONS**

| Legal for Trade Use       | No              |  |
|---------------------------|-----------------|--|
| Scale Type                | Bench           |  |
| Type of Display           | Mechanical Dial |  |
| Number of Displays        | 1               |  |
| Weighing Units            | g, kg           |  |
| Checkweighing Function    | No              |  |
| Counting Function         | No              |  |
| Price Computing Function  | No              |  |
| Built-in Label Printer    | No              |  |
| Power                     | Mechanical      |  |
| Environment Suitability   | Dry             |  |
| Ingress Protection Rating | No              |  |
| Comm Ports                | No              |  |