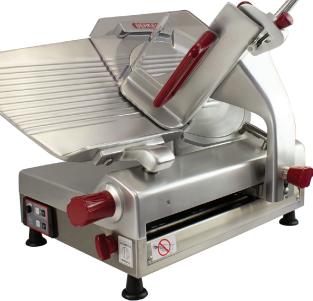

## **Semi-Auto Food Slicer**

Model: BESLC350A

Our semi-automatic meat slicer is made using superior materials to help keep it as hygienic as possible and facilitate easier clean-up. It features a large 350 mm removable blade for precise and consistent slicing up to 14 mm thick and is ideal for New Zealand Butchers and Supermarkets.

## **FEATURES**

- large 350 mm cutting blade diameter
- superior materials and finish to aid cleaning and hygiene
- safety features meet CE requirements
- automatic sliding carriage, slicing up to 100 slices per minute
- reliable and robust gear drive
- air-cooled motor ensures smooth running and durability
- simple sharpening devices reduce downtime and increase blade life
- integrated blade sharpener for constant grinding and trimming complete with movable protection cover
- removable blade and fixed external blade guard
- removable product holder
- precise thickness adjustment
- single phase 230V

## **SPECIFICATIONS**

| Model Number | Blade Diameter (mm) | Slice Thickness (mm) | Overall Dimensions (mm)     |
|--------------|---------------------|----------------------|-----------------------------|
| BESLC350A    | 350                 | 0 - 14               | 700 (W) x 620 (D) x 650 (H) |