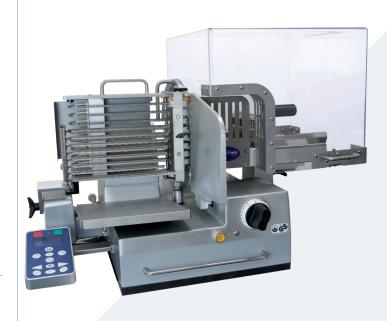

# Fully-Auto Food Slicer Stacker

Model: GRVA802C

The Graef VA802C is a high quality, German engineered, fully-automatic food slicer. This gear driven food slicer is simple to use thanks to the electronic interface and ergonomic controls.

#### GRVA802C

- large 300 mm blade diameter
- new food grade, clear cover for improved operator safety
- guard safety switch for enhanced operational safety
- slicer feed capacity: 230 mm
- slicing speed: 30 70 slices per minute
- slicing thickness: 0.5 10 mm (infinitely variable)
- digital display slice counter
- deposit types: stacking; shave into a box, longitudinal and transverse shingling
- · Cera3 non-stick, abrasion resistant coated
- 4 PLUs as standard
- single phase 230V AC 50 Hz
- net weight 69 kg

## **OPTIONS**

- circular shingling
- memory upgrade allowing up to 100 fully programmable PLU's
- 400 mm or 600 mm carriage

## **SPECIFICATIONS**

| Model Number | Blade Diameter (mm) | Slice Thickness (mm) | Overall Dimensions (mm)     |
|--------------|---------------------|----------------------|-----------------------------|
| GRVA802C     | 300                 | 0 - 10               | 880 (W) x 600 (D) x 500 (H) |