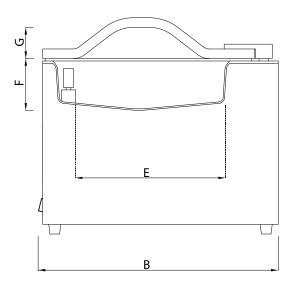

## Bench Top Vacuum Sealer Model : WFV25BAS27

| DIMENSIONS:       |                                           |           |
|-------------------|-------------------------------------------|-----------|
| Drawing Reference | Dimension Description                     | Size (mm) |
| A                 | Machine width (excluding fittings)        | 346       |
| В                 | Machine depth including on/off switch     | 480       |
| С                 | Machine height including feet & lid       | 390       |
| D                 | Inside chamber width                      | 270       |
| E                 | Inside chamber depth                      | 300       |
| F                 | Inside chamber height excluding domed lid | 120       |
| G                 | Inside height domed lid                   | 55        |
| Н                 | Sealing bar width                         | 260       |