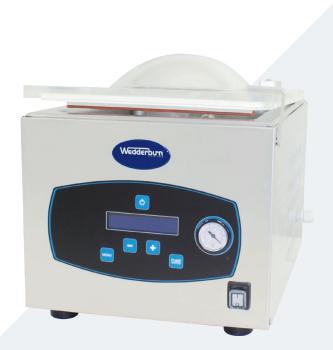

## Bench Top Vacuum Sealer Model: WEV25BAS27

Constructed from high-grade stainless steel and coupled with a premium quality German vacuum pump, this ergonomic bench-top chamber vacuum sealer is designed for commercial use.

It has a 260 mm sealing bar, is easy to operate and can store up to 20 programmes.

Our entire range of vacuum sealer machines has been designed and finished to the highest of standards in Italy. The superior build quality ensures it is one of the most reliable and trouble free machines available.

## FEATURES

WFV25BAS27

- front 260 mm sealing bar
- high grade stainless steel construction
- easy to use digital controls
- 20 programmes including soft vacuum for liquids
- 8 m<sup>3</sup> per hour vacuum pump
- piston welding bar for easy cleaning and longevity

## **SPECIFICATIONS**

| Sealing Bar Width (mm):  | 260                       |
|--------------------------|---------------------------|
| Overall Dimensions (mm): | 346 (W) x 480 (D) 390 (H) |
| Power:                   | single phase              |