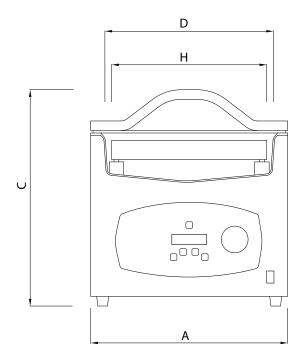

## Bench Top Vacuum Sealer Model : WFV25BAS27

| DIMENSIONS:       |                                           |           |
|-------------------|-------------------------------------------|-----------|
| Drawing Reference | Dimension Description                     | Size (mm) |
| A                 | Machine width (excluding fittings)        | 346       |
| В                 | Machine depth including on/off switch     | 480       |
| С                 | Machine height including feet & lid       | 390       |
| D                 | Inside chamber width                      | 270       |
| E                 | Inside chamber depth                      | 300       |
| F                 | Inside chamber height excluding domed lid | 120       |
| G                 | Inside height domed lid                   | 55        |
| Н                 | Sealing bar width                         | 260       |