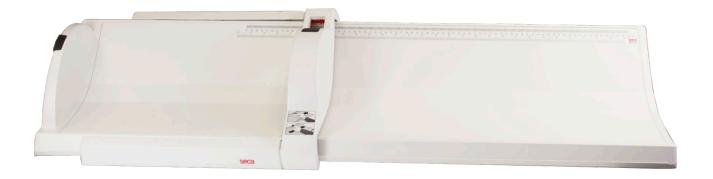

## **Baby Measuring Table**

Model: SE416MEASURTBL

This quality measuring board makes it quick, easy and safe to measure both babies and infants up to 1 meter tall. Designed for use in paediatric practices, hospitals or for home visits by midwives and paediatricians.

It has curved edges to help keep babies in a safe position and the footpiece slides smoothly then can be locked into position. This means the baby can be attended to in between measuring and recording the measurement.

## **SPECIFICATIONS**

Measuring range (mm): 330 - 1000

Graduation (mm):

Overall dimensions (mm): 1105 (L) x 402 (D) x 165 (H)

Net weight: 3.74 kg

Specifications may change without notice