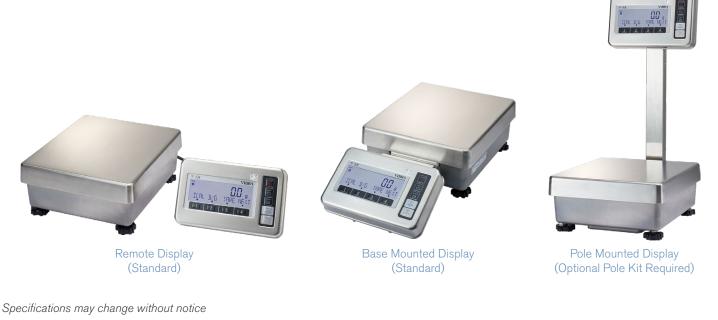

### **FEATURES**

SDHJK SERIES

- trade approval pending
- extended 5 year warranty
- backlit LCD display
- all stainless steel housing
- built in internal calibration
- IP65 rated protection
- tuning-fork sensor
- RS232C data output, including date and clock
- base / remote mount display
- weighing, counting, percentage and comparator modes
- choice of weighing units; g, kg or ct
- 12 V DC power operation

#### OPTIONS

- RS422A data output
- rechargeable battery (order code SDHJKBT)
- pole mounted display (requires optional pole kit, order code SDHJKPK)
- under weighing hook
- factory fitted extended display cable (5 mtr or 10 mtr)
- relay output

Refer to page 2 for variations and specifications

Pole Mounted Display (requires optional pole kit)

Specifications may change without notice

▲ Weighing Scales.

Weighing Scales. Packaging Equipment. Labelling Equipment. Labels. Food Equipment. POS Solutions. Maintenance & Repairs.