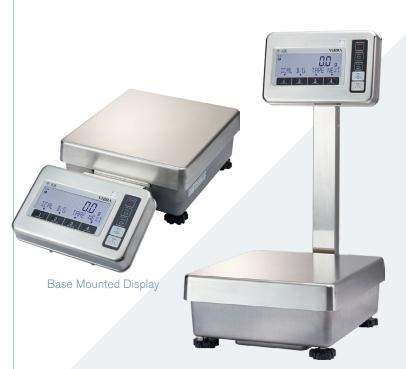

### **FEATURES**

SDHJK SERIES

- trade approval pending
- extended 5 year warranty
- backlit LCD display
- all stainless steel housing
- built in internal calibration
- IP65 rated protection
- tuning-fork sensor
- RS232C data output, including date and clock
- base / remote mount display
- weighing, counting, percentage and comparator modes
- choice of weighing units; g, kg or ct
- 12 V DC power operation

Refer to page 2 for variations and specifications

Pole Mounted Display (requires optional pole kit)

Specifications may change without notice

▲ Weighing Scales.

Weighing Scales. Packaging Equipment. Labelling Equipment. Labels. Food Equipment. POS Solutions. Maintenance & Repairs.