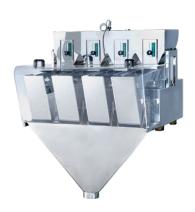

# Four Head Linear Weigher Single Pan System

Model: WLW4 Series

Controlled by a user-friendly colour touch screen, this compact linear scale & dosing system is ideal for situations where repetitive weighing processes are required. Engineered to improve speed, efficiency, accuracy and food hygiene.

## **SPECIFICATIONS**

| MODEL                      | WLW4-1-05L-S                    | WLW4-1-3L-S                     |
|----------------------------|---------------------------------|---------------------------------|
| Holding Hopper Volume      | 23 L                            | 42 L                            |
| Max Weigh Bucket Capacity  | 300 g 0.5 L                     | 2 kg 3 L                        |
| Weighing Accuracy          | 0.2 g                           | 1 g                             |
| Range of Single Bag Weight | 5 g - 300 g                     | 50 g - 2 kg                     |
| Speed                      | up to 30 packs per minute       | up to 30 packs per minute       |
| Product Feed System        | vibration                       | vibration                       |
| Number of Weigh Heads      | 4                               | 4                               |
| Product Mixing             | Yes. Mix from 1, 2 or 4 buckets | Yes. Mix from 1, 2 or 4 buckets |
| Operator Panel             | 7" colour touch screen          | 7" colour touch screen          |
| Number Preset Programs     | 20                              | 20                              |
| Power Required             | Single Phase (AC220V ±10%)      | Single Phase (AC220V ±10%)      |
| Air Required               | No                              | No                              |
| Overall Dimensions         | 684 (W) x 685 (D) x 740 (H)     | 885 (W) x 800 (D) x 1050 (H)    |
| Net Weight of Machine      | 120 kg                          | 140 kg                          |
|                            |                                 |                                 |