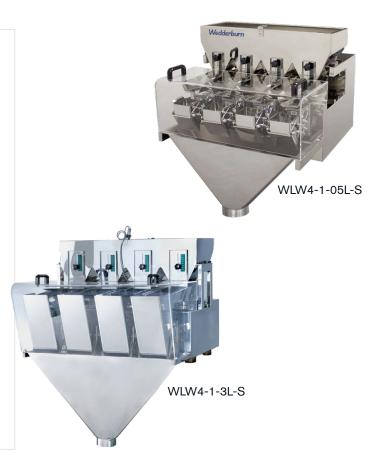

# Four Head Linear Weigher Single Pan System

Model: WLW4 Series

Controlled by a user-friendly colour touch screen, this compact linear scale & dosing system is ideal for situations where repetitive weighing processes are required. Engineered to improve speed, efficiency, accuracy and food hygiene.

## **SPECIFICATIONS**

| MODEL                      | WLW4-1-05L-S                    | WLW4-1-3L-S                     |
|----------------------------|---------------------------------|---------------------------------|
| Holding Hopper Volume      | 23 L                            | 42 L                            |
| Max Weigh Bucket Capacity  | 300 g 0.5 L                     | 2 kg 3 L                        |
| Weighing Accuracy          | 0.2 g                           | 1 g                             |
| Range of Single Bag Weight | 5 g - 300 g                     | 50 g - 2 kg                     |
| Speed                      | up to 30 packs per minute       | up to 30 packs per minute       |
| Product Feed System        | vibration                       | vibration                       |
| Number of Weigh Heads      | 4                               | 4                               |
| Product Mixing             | Yes. Mix from 1, 2 or 4 buckets | Yes. Mix from 1, 2 or 4 buckets |
| Operator Panel             | 7" colour touch screen          | 7" colour touch screen          |
| Number Preset Programs     | 20                              | 20                              |
| Power Required             | Single Phase (AC220V ±10%)      | Single Phase (AC220V ±10%)      |
| Air Required               | No                              | No                              |
| Overall Dimensions         | 684 (W) x 685 (D) x 740 (H)     | 885 (W) x 800 (D) x 1050 (H)    |
| Net Weight of Machine      | 120 kg                          | 140 kg                          |
|                            |                                 |                                 |