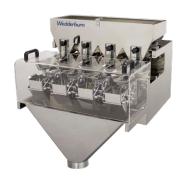

# Four Head Linear Weigher Single Pan System

Model: WLW4 Series

Controlled by a user-friendly colour touch screen, this compact linear scale & dosing system is ideal for situations where repetitive weighing processes are required. Engineered to improve speed, efficiency, accuracy and food hygiene.

## **SPECIFICATIONS**

| MODEL                      | WLW4-1-05L-S                    | WLW4-1-3L-S                     |
|----------------------------|---------------------------------|---------------------------------|
| Holding Hopper Volume      | 23 L                            | 42 L                            |
| Max Weigh Bucket Capacity  | 300 g 0.5 L                     | 2 kg 3 L                        |
| Weighing Accuracy          | 0.2 g                           | 1 g                             |
| Range of Single Bag Weight | 5 g - 300 g                     | 50 g - 2 kg                     |
| Speed                      | up to 30 packs per minute       | up to 30 packs per minute       |
| Product Feed System        | vibration                       | vibration                       |
| Number of Weigh Heads      | 4                               | 4                               |
| Product Mixing             | Yes. Mix from 1, 2 or 4 buckets | Yes. Mix from 1, 2 or 4 buckets |
| Operator Panel             | 7" colour touch screen          | 7" colour touch screen          |
| Number Preset Programs     | 20                              | 20                              |
| Power Required             | Single Phase (AC220V ±10%)      | Single Phase (AC220V ±10%)      |
| Air Required               | No                              | No                              |
| Overall Dimensions         | 684 (W) x 685 (D) x 740 (H)     | 885 (W) x 800 (D) x 1050 (H)    |
| Net Weight of Machine      | 120 kg                          | 140 kg                          |
|                            |                                 |                                 |