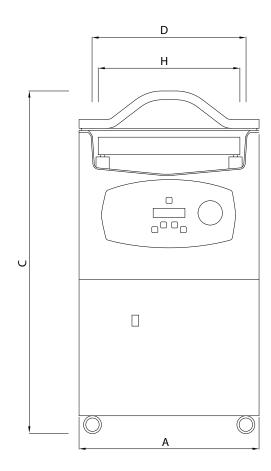

### DIMENSIONS

| Drawing Reference | Dimension Description                                                  | Size (mm) |
|-------------------|------------------------------------------------------------------------|-----------|
| A                 | Machine width excluding fittings                                       | 650       |
| В                 | Machine depth including on/off switch                                  | 705       |
| С                 | Machine height including feet and lid                                  | 1090      |
| D                 | Inside chamber width                                                   | 530       |
| E                 | Inside chamber depth (inside front sealing bar to back of the chamber) | 425       |
| F                 | Inside chamber height excluding domed lid                              | 150       |
| G                 | Inside height domed lid                                                | 80        |
| Н                 | Sealing bar width                                                      | 520       |