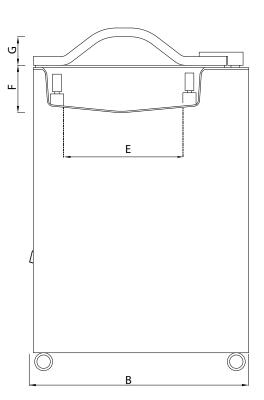

### DIMENSIONS

| Drawing Reference | Dimension Description                                                  | Size (mm) |
|-------------------|------------------------------------------------------------------------|-----------|
| A                 | Machine width excluding fittings                                       | 650       |
| В                 | Machine depth including on/off switch                                  | 705       |
| С                 | Machine height including feet and lid                                  | 1090      |
| D                 | Inside chamber width                                                   | 530       |
| E                 | Inside chamber depth (inside front sealing bar to back of the chamber) | 425       |
| F                 | Inside chamber height excluding domed lid                              | 150       |
| G                 | Inside height domed lid                                                | 80        |
| Н                 | Sealing bar width                                                      | 520       |