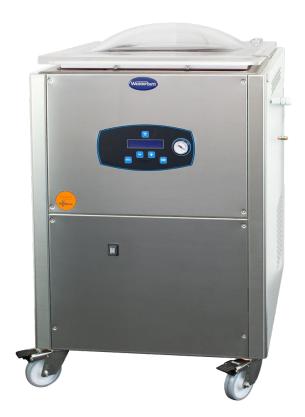

# **Commercial Vacuum Sealer**

Model: WFV93FGD27

Constructed from high-grade stainless steel and coupled with a premium quality vacuum pump, this ergonomic floor model, chamber vacuum sealer is designed for commercial vacuum packing. It is simple to operate and can store up to 20 programmes and 10 soft vacuum programmes for liquids.

Our entire range of vacuum sealers have been designed and finished to the highest of standards in Italy. The superior build quality ensures it is one of the most reliable and trouble free machines available.

# FEATURES

- dual 520 mm sealing bars (front & back)
- high grade stainless steel construction
- easy to use digital LCD controls
- 20 programmes including soft vacuum for liquids
- 25 m<sup>3</sup> per hour vacuum pump
- final vacuum 2.0 mbar
- piston welding bar for easy cleaning and longevity
- gas insertion point for regassing