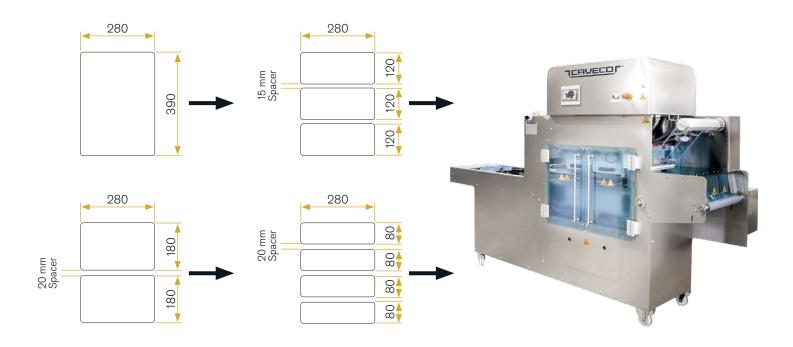

<sup>\*</sup>Tray Dimensions. Maximum Height is detailed above. There are many options available for depth and width of trays as depicted in the line drawings below.

Bright colour touch screen operator panel.