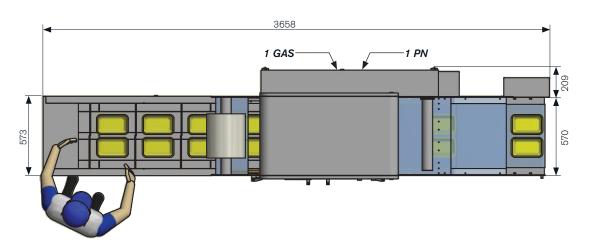

# **SPECIFICATIONS**

| Packaging Type                                  | Tray Sealing                                                                                                                    |
|-------------------------------------------------|---------------------------------------------------------------------------------------------------------------------------------|
| Packaging Rate                                  | Up to 16 cycles per minute;<br>32 packs using two moulds, or<br>64 packs using four moulds at once                              |
|                                                 | Note: speed of packing depends on the type<br>of trays being used and functions set, e.g.<br>Seal Only, V&G (MAP) or SKIN (VSP) |
| Film Width - Maximum (mm)                       | 430                                                                                                                             |
| Film Diameter - Maximum (mm)                    | 280                                                                                                                             |
| Film Core - Maximum (mm)                        | 75 - 80                                                                                                                         |
| Tray Height - Maximum with Vacuum /Gas (mm)*    | 100                                                                                                                             |
| Tray Height - Maximum without Vacuum /Gas (mm)* | 110                                                                                                                             |
| Operator Panel                                  | User friendly touch screen                                                                                                      |
| Power Required                                  | 400 V 3 phase + n 50 / 60 Hz, 5 Kw                                                                                              |
| Compressed Air Requirements                     | 7 bar (100 psi) 20,000 litres / hr (12 cfm)                                                                                     |
| Vacuum Pump                                     | 100 m³ per hour                                                                                                                 |
| Ingress Protection Rating                       | IP65                                                                                                                            |
| Overall Dimensions (mm)                         | 779 (W) x 3658 (D) x 1862 (H)                                                                                                   |
| Net Weight of Machine                           | 750 kg approx                                                                                                                   |

## 1 Electrical (EL)

Plug 32A 400V 50 / 60 Hz 3Ph+N+Pe 400 V 3 phase + n 50 / 60 Hz, 5 Kw

## 1 Pneumatics (PN)

Air Connection Pipe Ø12 7 bar 22 litres / cycle Max 20.000 litres / hour

#### 1 GAS

Pipe Connection Pipe Ø10

Specifications may change without notice