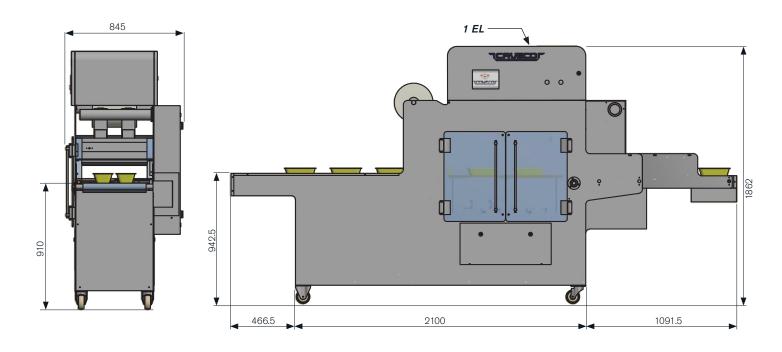

# **SPECIFICATIONS**

| Packaging Type                                  | Tray Sealing                                                                                                                    |
|-------------------------------------------------|---------------------------------------------------------------------------------------------------------------------------------|
| Packaging Rate                                  | Up to 16 cycles per minute;<br>32 packs using two moulds, or<br>64 packs using four moulds at once                              |
|                                                 | Note: speed of packing depends on the type<br>of trays being used and functions set, e.g.<br>Seal Only, V&G (MAP) or SKIN (VSP) |
| Film Width - Maximum (mm)                       | 430                                                                                                                             |
| Film Diameter - Maximum (mm)                    | 280                                                                                                                             |
| Film Core - Maximum (mm)                        | 75 - 80                                                                                                                         |
| Tray Height - Maximum with Vacuum /Gas (mm)*    | 100                                                                                                                             |
| Tray Height - Maximum without Vacuum /Gas (mm)* | 110                                                                                                                             |
| Operator Panel                                  | User friendly touch screen                                                                                                      |
| Power Required                                  | 400 V 3 phase + n 50 / 60 Hz, 5 Kw                                                                                              |
| Compressed Air Requirements                     | 7 bar (100 psi) 20,000 litres / hr (12 cfm)                                                                                     |
| Vacuum Pump                                     | 100 m³ per hour                                                                                                                 |
| Ingress Protection Rating                       | IP65                                                                                                                            |
| Overall Dimensions (mm)                         | 779 (W) x 3658 (D) x 1862 (H)                                                                                                   |
| Net Weight of Machine                           | 750 kg approx                                                                                                                   |

## 1 Electrical (EL)

Plug 32A 400V 50 / 60 Hz 3Ph+N+Pe 400 V 3 phase + n 50 / 60 Hz, 5 Kw