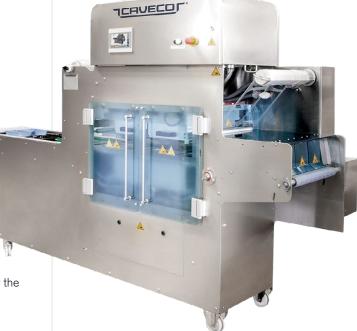

<sup>\*</sup>Tray Dimensions. Maximum Height is detailed above. There are many options available for depth and width of trays as depicted in the line drawings below.

Bright colour touch screen operator panel.