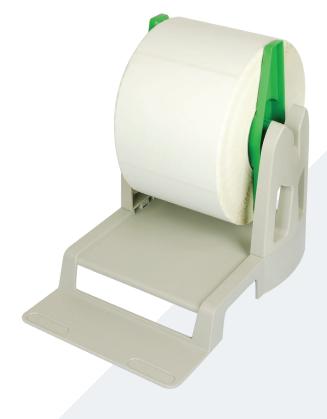

## External Label Holder

Model: RD5912

Our compact External Label Holder will help improve your label printing efficiency by reducing downtime and increasing productivity due to fewer roll changes. Accommodates large label rolls up to 216 mm diameter.

## FEATURES RD5912

- can hold up to 216 mm (8 inch) diameter label rolls
- maximum media width 119 mm with label core 25 mm
- maximum media width 133 mm with label core 76 mm
- tool less easy installation
- attaches quickly and easily to desktop printers
- net weight 0.6 kg