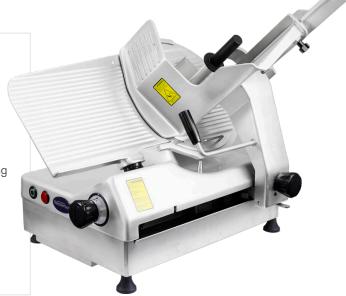

# **Semi-Automatic Food Slicer**

Model: WFSECSA35B3

Economical food slicer with semi-automatic operation and a large blade diameter of 350 mm. The mirror polished aluminium makes cleaning easy and helps achieve high levels of food hygiene. Ideal for Butchers, Delis and Supermarkets.

### **FEATURES**

- large 350mm blade diameter
- IP69 rated peizo switches that are resistant to water and harsh environments
- high capacity carriage for large cuts of meats
- stow-away product holder for slicing flexibility
- patented poly-V belt drive with auto-belt tension to prevent slipping
- single speed and stroke length for consistency
- adjustable salami fence, keeping round products stable
- large clearance for easy cleaning
- mirror polished aluminium alloy makes cleaning easy and helps achieve high levels of food hygiene
- single phase power 240V AC 50Hz