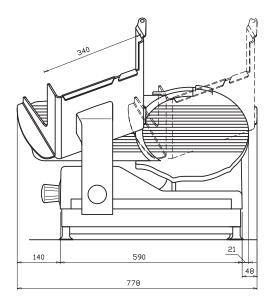

### **SPECIFICATIONS**

| Model Number | Blade Diameter (mm) | Slice Thickness (mm) | Overall Dimensions (mm)     |
|--------------|---------------------|----------------------|-----------------------------|
| WFSECSA35B3  | 350                 | 0 - 25               | 778 (W) x 610 (D) x 719 (H) |

### DIMENSIONS (mm)

| Blade Diameter     | 350                         |
|--------------------|-----------------------------|
| Footprint          | 450 (W) x 590 (D)           |
| Overall Dimensions | 778 (W) x 610 (D) x 719 (H) |
|                    |                             |
| Motor              | IP65 rated water resistant  |
| Switches           | IP69 rated water resistant  |
| Weight             | 48.9 kg                     |