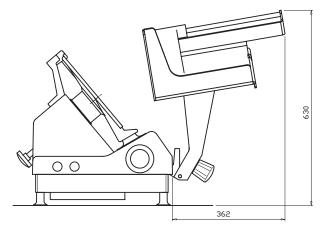

### **SPECIFICATIONS**

| Model Number | Blade Diameter (mm) | Slice Thickness (mm) | Overall Dimensions (mm)     |
|--------------|---------------------|----------------------|-----------------------------|
| WFSECSA35B3  | 350                 | 0 - 25               | 778 (W) x 610 (D) x 719 (H) |

### DIMENSIONS (mm)

| Blade Diameter     | 350                         |
|--------------------|-----------------------------|
| Footprint          | 450 (W) x 590 (D)           |
| Overall Dimensions | 778 (W) x 610 (D) x 719 (H) |
|                    |                             |
| Motor              | IP65 rated water resistant  |
| Switches           | IP69 rated water resistant  |
| Weight             | 48.9 kg                     |