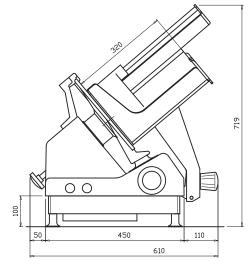

### **SPECIFICATIONS**

| Model Number | Blade Diameter (mm) | Slice Thickness (mm) | Overall Dimensions (mm)     |
|--------------|---------------------|----------------------|-----------------------------|
| WFSECSA35B3  | 350                 | 0 - 25               | 778 (W) x 610 (D) x 719 (H) |

### DIMENSIONS (mm)

| Blade Diameter     | 350                         |
|--------------------|-----------------------------|
| Footprint          | 450 (W) x 590 (D)           |
| Overall Dimensions | 778 (W) x 610 (D) x 719 (H) |
|                    |                             |
| Motor              | IP65 rated water resistant  |
| Switches           | IP69 rated water resistant  |
| Weight             | 48.9 kg                     |