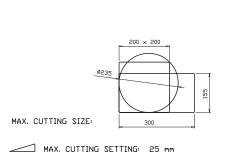

## **ADDITIONAL SPECIFICATIONS**

| Maximum Product Diameter | 235 Ø |
|--------------------------|-------|
| Maximum Slice Thickness  | 25    |
| Maximum Length           | 300   |
| Maximum Height           | 160   |