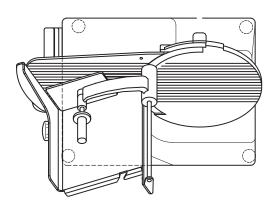

# **Semi-Automatic Food Slicer**

Model: WFSECSA35B3

Economical food slicer with semi-automatic operation and a large blade diameter of 350 mm. The mirror polished aluminium makes cleaning easy and helps achieve high levels of food hygiene. Ideal for Butchers, Delis and Supermarkets.

### **FEATURES**

- large 350mm blade diameter
- IP69 rated peizo switches that are resistant to water and harsh environments
- high capacity carriage for large cuts of meats
- stow-away product holder for slicing flexibility
- patented poly-V belt drive with auto-belt tension to prevent slipping
- single speed and stroke length for consistency
- adjustable salami fence, keeping round products stable
- large clearance for easy cleaning
- mirror polished aluminium alloy makes cleaning easy and helps achieve high levels of food hygiene
- single phase power 240V AC 50Hz

#### **SAFETY FEATURES**

Blade safety ring: the blade is completely shrouded by a metal safety guard.

Safety interlock: the carriage interlock does not allow tilting of the carriage unless the index knob is set to zero. This prevents the blade from being exposed whilst cleaning, thereby reducing risk of injury.