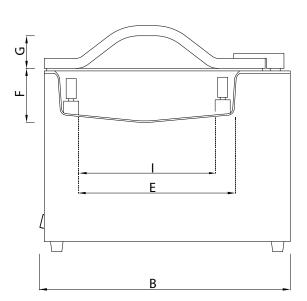

## **DIMENSIONS**

| Drawing Reference | Dimension Description                                                  | Size (mm) |
|-------------------|------------------------------------------------------------------------|-----------|
| А                 | Machine width excluding fittings                                       | 620       |
| В                 | Machine depth including on/off switch                                  | 665       |
| С                 | Machine height including feet and lid                                  | 500       |
| D                 | Inside chamber width                                                   | 530       |
| Е                 | Inside chamber depth (inside front sealing bar to back of the chamber) | 480       |
| F                 | Inside chamber height excluding domed lid                              | 155       |
| G                 | Inside height domed lid                                                | 80        |
| Н                 | Sealing bar width                                                      | 520       |
| I                 | Inside chamber depth between sealing bars                              | 420       |