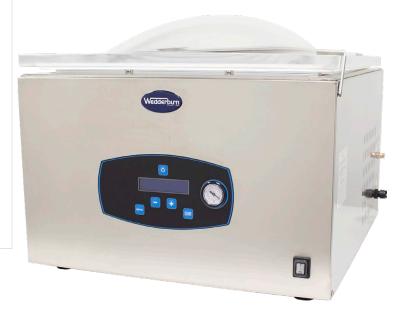

## **Bench Top Vacuum Sealer**

Model: WFV78BGD27

Constructed from high-grade stainless steel and coupled to a high quality German Vacuum Pump, this bench-top vacuum sealer is designed for heavy commercial use, and is the perfect balance between size and capacity. It features dual 520 mm sealing bars, a large chamber, easy to read vacuum gauge and can store up to 20 sealing programmes.

## **FEATURES**

- dual 520 mm sealing bars (front & back)
- high grade stainless steel construction
- easy to use digital controls
- 20 programmes
- 25 m³ per hour vacuum pump
- piston welding bar for easy cleaning and longevity
- gas-flush function (MAP) to increase product shelf life and stability

## **SPECIFICATIONS**

Sealing Bar Width (mm): 520

Overall Dimensions (mm): 620 (W) x 665 (D) x 500 (H)

Power: 15 A, single phase

Specifications may change without notice

Model: WFV78BGD27