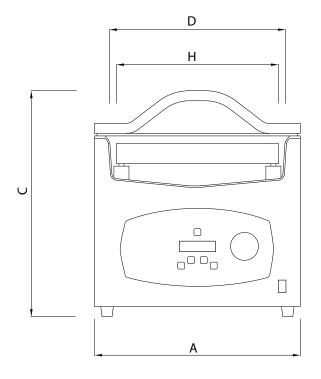

## **DIMENSIONS**

| Drawing Reference | Dimension Description                                                  | Size (mm) |
|-------------------|------------------------------------------------------------------------|-----------|
| А                 | Machine width excluding fittings                                       | 620       |
| В                 | Machine depth including on/off switch                                  | 665       |
| С                 | Machine height including feet and lid                                  | 500       |
| D                 | Inside chamber width                                                   | 530       |
| Е                 | Inside chamber depth (inside front sealing bar to back of the chamber) | 480       |
| F                 | Inside chamber height excluding domed lid                              | 155       |
| G                 | Inside height domed lid                                                | 80        |
| Н                 | Sealing bar width                                                      | 520       |
| I                 | Inside chamber depth between sealing bars                              | 420       |