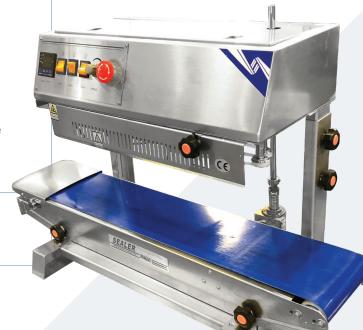

# Continuous Band Sealer Vertical Model : WSCBSV

Our stainless steel vertical continuous band sealing machines speed up production and make light work out of sealing plastic bags and film. The optional embossing attachment enables date and lot coding to be applied in the seal. These reliable machines are engineered for many industries including; food, medical, cosmetics and componentry.

### **FEATURES**

WSCBSV

- suitable for sealing small packages
- durable stainless steel construction
- easy to use as the operator only needs to feed the bags or material into the machine
- temperature controller ensures consistent temperature throughout the operation for quality sealing
- temperature can be adjusted to suit the job at hand
- conveyor belt speed regulation
- sealing direction is left to right
- distance between the between conveyor and sealer can be adjusted to suit the item currently being sealed