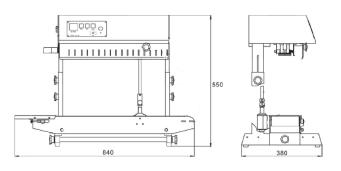

## Continuous Band Sealer Vertical Model : WSCBSV

| SPECIFICATIONS                         | WSCBSV                      |
|----------------------------------------|-----------------------------|
| Machine dimensions (mm):               | 840 (W) x 380 (L) x 550 (H) |
| Sealing width (mm):                    | 8                           |
| Distance from Sealer to Conveyor (mm): | 150 - 270                   |
| Temperature range (°C):                | 0 - 300                     |
| Conveyor size (mm):                    | 840 (W) × 153 (D)           |
| Max. conveyor loading                  |                             |
| Single Package:                        | 1 kg                        |
| Total Load:                            | 3 kg                        |
| Voltage:                               | AC 220/50 Hz                |
| Net weight:                            | 37 kg                       |