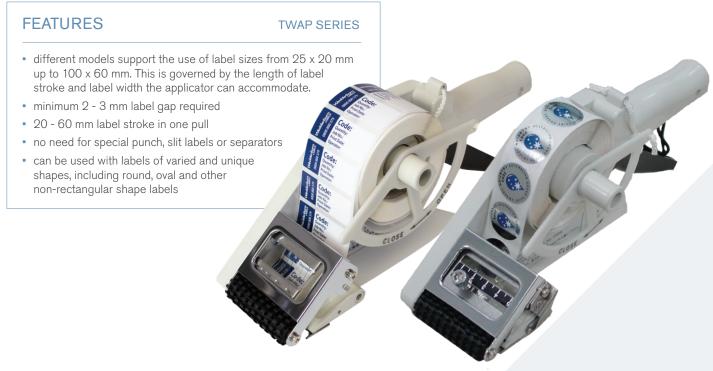

## Handheld Label Applicator

Model: TWAP Series

Easy to use hand-held label applicator for accurate label placement. Models with the moveable built-in sensor provide increased precision when applying irregular shaped labels.

## **VARIATIONS**

| Model Number | Sensor Type  | Label Width (mm) | Label Roll<br>Max Outside Diameter (mm) | Overall Dimensions (mm)     |
|--------------|--------------|------------------|-----------------------------------------|-----------------------------|
| TWAPN-60     | Non-Moveable | 25 - 60          | 100                                     | 80 (W) x 110 (H) x 290 (L)  |
| TWAPF-60     | Moveable     | 25 - 60          | 100                                     | 80 (W) x 110 (H) x 290 (L)  |
| TWAPN-100    | Non-Moveable | 50 -100          | 100                                     | 120 (W) x 110 (H) x 290 (L) |
| TWAPF-100    | Moveable     | 50 - 100         | 100                                     | 120 (W) x 110 (H) x 290 (L) |