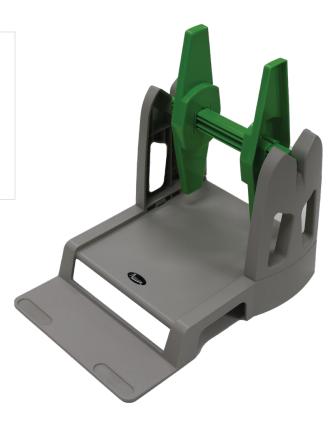

## **External Label Holder**

Model: RD5912

Our compact External Label Holder will help improve your label printing efficiency by reducing downtime and increasing productivity due to fewer roll changes. Accommodates large label rolls up to 216 mm diameter.

## FEATURES

- can hold up to 216 mm (8 inch) diameter label rolls
- maximum media width 119 mm with label core 25 mm
- maximum media width 133 mm with label core 76 mm
- tool less easy installation
- attaches quickly and easily to desktop printers
- net weight 0.6 kg

## SPECIFICATIONS

| Model Number | Maximum Label Width (mm)                                   | Maximum Label Roll<br>Outside Diameter (mm) | Overall Dimensions (mm)     |
|--------------|------------------------------------------------------------|---------------------------------------------|-----------------------------|
| RD5912       | 119 (with 25 mm label core)<br>133 (with 76 mm label core) | 216                                         | 195 (W) x 265 (D) x 280 (H) |