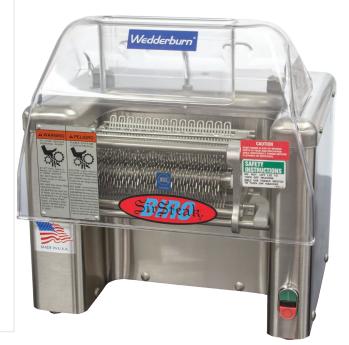

# **Meat Tenderiser**

## Model : BRPRO9

Wedderburn's Pro-9 Tenderiser is a superb tool for adding value to meat cuts. By utilising the various attachments you can create more appealing cuts for your customers and turn less tender cuts into more profitable merchandise. Comes complete with a safety hood manufactured especially for New Zealand health & safety requirements.

### FEATURES

- durable stainless steel assembly
- safety hood especially manufactured for New Zealand Health & Safety requirements
- motor shuts off when safety cover is lifted
- tenderising / knitting blades cuts deep to sever fibre and sinew helping to improve saleability of less expensive, hard to merchandise cuts