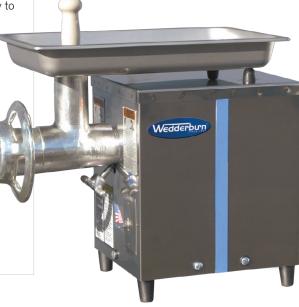

## Commercial Meat Mincer for Bench Top

Model: BR822SS

High quality and compact manual meat mincer makes meat mincing quick, easy and hygienic. No tools are needed for removal of the bowl assembly and feed tray which makes it super easy to clean and maintain high levels of hygiene.

## **FEATURES**

high quality, compact manual grinder for the bench top

• 1HP motor and size #22 head allows output up to 16 lbs (7.3 kg) per minute

 single reduction HTD (high torque drive), non-corrosive belt driven system that provides maximum power without slippage for maximum productivity

 bowl assembly and feed tray can be removed without tools making it easy to clean and maintain high levels of hygiene

stainless steel feed pan with approximately 9 kg capacity

mirror finished stainless steel casing

bowl is cast iron hot dipped tin