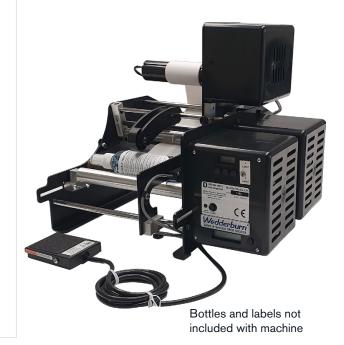

## Model : BOTTLEMATIC OS Series

Apply labels to cylindrical items with speed and precision. OS Bottlematic Labellers feature auto-detection and optical sensors that make the labelling process faster than ever before. You're also able to apply front and back labels simultaneously while the digital counter tracks how many labelling cycles have been completed. Suitable for labelling steeply tapered bottles and jars.

#### FEATURES

- quality steel construction with highly polished dispensing bars to ensure smooth flow of labels
- label objects from 13 mm to 150 mm diameter and up to 200 mm in length on the Bottlematic OS10 and up to 300 mm in length on the Bottlematic OS16 (longer if the item has a neck)
- designed for a 76 mm label roll core
- auto-detection sensor detects bottles / jars and automatically starts applying labels for faster operation
- optical label sensor makes set up easy and requires less adjustment (not suitable for transparent labels)
- apply front and back labels simultaneously (if on same roll)
- tapered rollers can be adjusted for steeply tapered jars or bottles
- digital counter tracks how many label cycles have been completed
- built-in waste rewinder unit automatically winds up backing paper
- labels are applied at over 114 mm per second, allowing over 1000 pieces to be labelled per hour with average dexterity
- easy loading and removing of items being labelled
- comes complete with a convenient footswitch, keeping hands free for quick placement and removal of items

### VARIATIONS

| Model Number    | Label Width (mm) | Max Label Roll<br>Outside Diameter (mm) | Max Label Speed<br>(mm per second) | Overall Dimensions (mm)     |
|-----------------|------------------|-----------------------------------------|------------------------------------|-----------------------------|
| BOTTLEMATICOS10 | 40 - 200         | 220 (on 76 mm core)                     | 114                                | 400 (W) x 550 (D) x 330 (H) |
| BOTTLEMATICOS16 | 40 - 300         | 220 (on 76 mm core)                     | 114                                | 550 (W) x 550 (D) x 330 (H) |