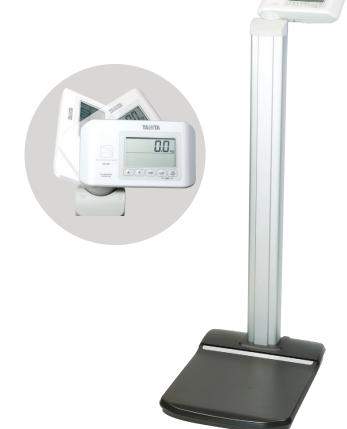

## **Professional Personal Scale**

Model : TIWB380P

The WB380P is a versatile, low maintenance precision personal scale with a high 300 kg capacity. Its stable, large and low profile platform makes it easy to step on the scale. All of that combined with built-in BMI function and pole mounted rotating display make the WB380P ideal for use in a variety of healthcare weighing applications. WAND Registered in New Zealand.

## FEATURES

- high capacity weighing up to 300 kg
- large easy to read, pole mounted LCD display
- display can be rotated for ease of reading
- battery or AC/DC adaptor power
- up to 100 hours of continuous use battery life
- large and ultra-low profile platform
- BMI function
- step-on activation
- auto power off
- RS-232 and USB comms ports (cannot use both at the same time)
- New Zealand Register of Medical Devices (WAND) #101129-WAND-6A43MQ
- net weight 10 kg