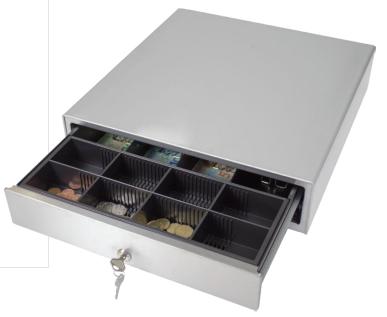

## Stainless Steel POS Cash Drawer

Model: WSSSCD

Stainless steel cash drawer with 3 drawer modes. Separate and removable coin tray with adjustable dividers. A perfect solution for small retailers and markets.

## **FEATURES**

- robust stainless steel casing with polished stainless steel finish
- heavy duty drawer with keylock and stainless seel front panel
- heavy duty ABS plastic note tray with adjustable dividers and metal note clips
- separate and removable coin tray with adjustable dividers for up to 8 compartments
- 3 drawer modes:
   Solenoid open by drive signal to the solenoid;
   Lock mechanically locks the drawer;
   Manual open by key

## **SPECIFICATIONS**

Colour: silver

Number of Coin Compartments: 8

Deposit Slot: no

Casing Material: metal

I/O Interface: RJII

Overall Dimensions (mm): 405 (W) x 415 (D) x 115 (H)

Net Weight: 8.5 kg