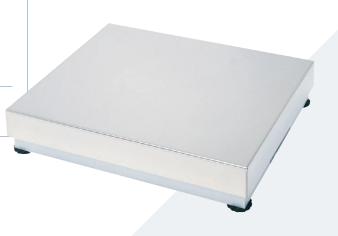

# Scale Bases

Model: TSS-TK SERIES

TSS-TK DIGI Scale Bases have a mild steel base and a stainless steel platform cover. They are trade approved when connected to an appropriate scale indicator and come in a choice of capacities to suit your individual requirements. Suitable for dry environments.

#### **TSS-TK SERIES**

- legal for trade use (TS1471)
- trade approval applies when connected to an approved indicator
- maximum approved divisions 6000 d/range
- mild steel base and stainless steel cover
- choice of capacities to suit individual requirements
- suitable for a wide range of applications in dry environments

#### **VARIATIONS**

| Model Number  | Max Capacity | Graduation  | Platform Size (mm) | Overall Dimensions (mm)     |
|---------------|--------------|-------------|--------------------|-----------------------------|
| TSS-TK60060K  | 60 kg        | 10 g / 20 g | 415 (W) x 520 (D)  | 415 (W) x 520 (D) x 107 (H) |
| TSS-TK150150K | 150 kg       | 20 g / 50 g | 415 (W) x 520 (D)  | 415 (W) x 520 (D) x 107 (H) |