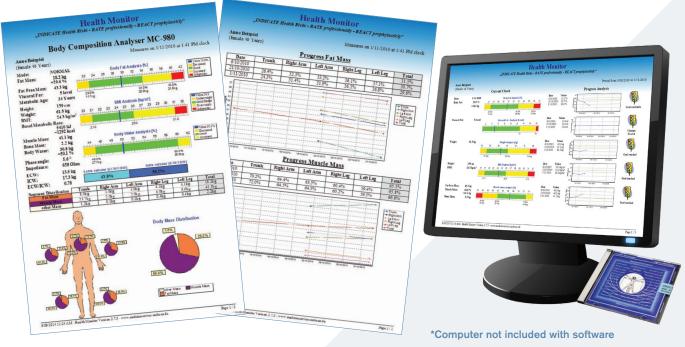

# Health Monitoring Software

Model: TIGMONSW

Easily connected via RS232C or USB, TIGMON Health Monitoring Software captures and stores body composition details against your clients and patients.

It provides professional reports and printouts, trend analysis of composition measurements against time, and much more. This software is invaluable for health care, weight management, and sports & leisure facilities.

## Health Monitor Software

Model: TIGMONSW

Provide professional reports and printouts, trend analysis of body composition analysis over time and achievements compared with goals.

Specifications may change without notice