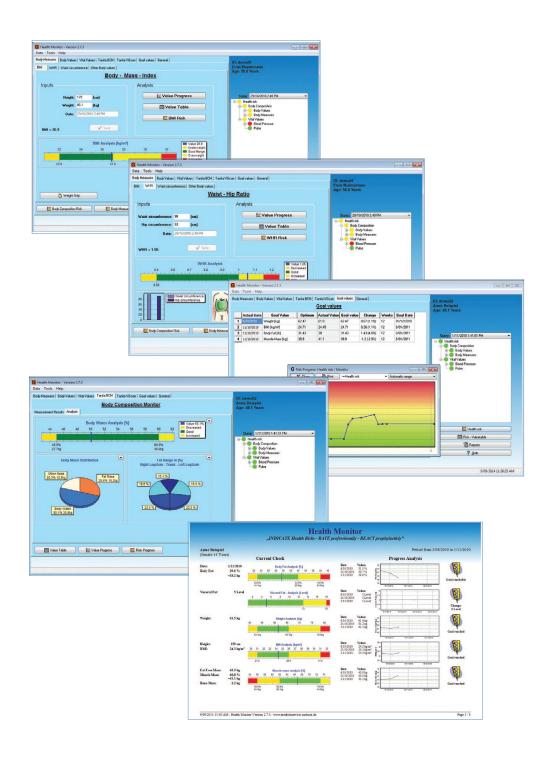

# Health Monitoring Software

Model: TIGMONSW

Easily connected via RS232C or USB, TIGMON Health Monitoring Software captures and stores body composition details against your clients and patients.

It provides professional reports and printouts, trend analysis of composition measurements against time, and much more. This software is invaluable for health care, weight management, and sports & leisure facilities.

## Health Monitor Software

Model: TIGMONSW

Provide professional reports and printouts, trend analysis of body composition analysis over time and achievements compared with goals.

Specifications may change without notice