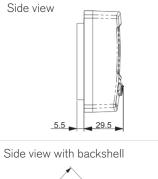

#### **SPECIFICATIONS**

| Legal for Trade Use                                                    | Yes                                              |
|------------------------------------------------------------------------|--------------------------------------------------|
| TS #                                                                   | 1736                                             |
| Max Approved Divisions                                                 | 4,000 d/range                                    |
| Max Divisions (Non-Approved)                                           | 30,000 d                                         |
| Number of Ranges                                                       | Single or Dual Interval                          |
| Minimum Sensitivity / Division                                         | 0.8 µV/d                                         |
| Main Display Size                                                      | 20 mm                                            |
| Second Display Size                                                    | NA                                               |
| Backlight                                                              | Yes - Green                                      |
| Mounting Options                                                       | Wall Bracket Optional                            |
| Inputs/Outputs                                                         | 2 Outputs                                        |
| Setpoints                                                              | Yes                                              |
| Communication Protocol:<br>RS232<br>USB<br>Ethernet<br>4-20mA or 0.10V | Yes<br>No<br>No                                  |
| More Features Available                                                | Yes                                              |
| Special Notes                                                          | If outdoors, only certify to 3,000 d             |
| Built-in Printer                                                       | No                                               |
| Counting Function                                                      | Yes                                              |
| Check Weighing Function                                                | Yes                                              |
| Environment Suitability                                                | Dry                                              |
| Ingress Protection Rating                                              | IP65                                             |
| Power Source                                                           | 230 V AC or 7-24 V DC                            |
| Battery Option                                                         | Rechargeable Battery Option (Order Code RIR310K) |
| Overall Dimensions (mm)                                                | 164 (W) x 97 (D) x 77 (H)                        |