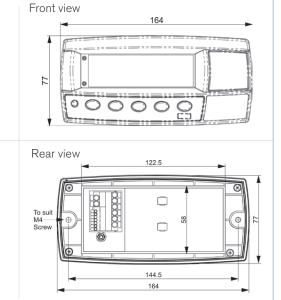

#### **SPECIFICATIONS**

| Legal for Trade Use                                                    | Yes                                              |
|------------------------------------------------------------------------|--------------------------------------------------|
| TS #                                                                   | 1736                                             |
| Max Approved Divisions                                                 | 4,000 d/range                                    |
| Max Divisions (Non-Approved)                                           | 30,000 d                                         |
| Number of Ranges                                                       | Single or Dual Interval                          |
| Minimum Sensitivity / Division                                         | 0.8 µV/d                                         |
| Main Display Size                                                      | 20 mm                                            |
| Second Display Size                                                    | NA                                               |
| Backlight                                                              | Yes - Green                                      |
| Mounting Options                                                       | Wall Bracket Optional                            |
| Inputs/Outputs                                                         | 2 Outputs                                        |
| Setpoints                                                              | Yes                                              |
| Communication Protocol:<br>RS232<br>USB<br>Ethernet<br>4-20mA or 0.10V | Yes<br>No<br>No                                  |
| More Features Available                                                | Yes                                              |
| Special Notes                                                          | If outdoors, only certify to 3,000 d             |
| Built-in Printer                                                       | No                                               |
| Counting Function                                                      | Yes                                              |
| Check Weighing Function                                                | Yes                                              |
| Environment Suitability                                                | Dry                                              |
| Ingress Protection Rating                                              | IP65                                             |
| Power Source                                                           | 230 V AC or 7-24 V DC                            |
| Battery Option                                                         | Rechargeable Battery Option (Order Code RIR310K) |
| Overall Dimensions (mm)                                                | 164 (W) x 97 (D) x 77 (H)                        |