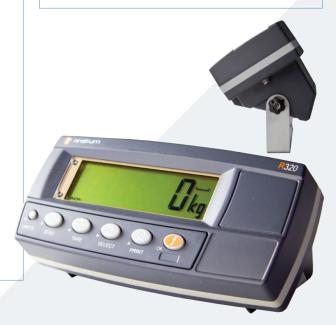

# Digital Scale Indicator

Model : RIR300 Series

A robust cost effective digital scale indicator with superior quality IP65 ABS plastic housing. It includes RS232 output designed for direct connection to PLC's, PC's or thermal label printers. The large easy to read high contrast LCD display features a LED backlight along with a protective lense to reduce risk of damage.

The RIR300 Series indicator is a versatile instrument that can be customised for use in forklift, truck weighing, agricultural processing, pallet jack weighing, crane scales & packaging applications. It is also legal for trade use when used with approved scale bases.

## RIR300 WITH K356 FIRMWARE

- legal for trade use (TS1736)
- trade approval applies when this indicator is connected to approved weighing bases
- maximum approved divisions 4,000 d/range
- maximum display divisions (when <u>not</u> in trade use) 30,000 d/range
- single or dual range
- minimum sensitivity per division 0.8  $\mu$ V/d
- ABS plastic housing with IP65 rating
- 20 mm LCD display with green LED backlight for clear visibility
- 2 setpoint outputs (300 mA max)
- comes loaded with K356 firmware
- 1 programmable function key
- custom print string for connecting to label printer
- clock/date, counting, peak hold, manual hold total functions
- RS232 output module for serial communication
- includes stainless steel wall / pole mounting bracket and backshell as standard (as depicted)
- can also be panel mounted