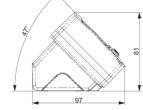

## RIR300 WITH K356 FIRMWARE

- legal for trade use (TS1736)
- trade approval applies when this indicator is connected to approved weighing bases
- maximum approved divisions 4,000 d/range
- maximum display divisions (when <u>not</u> in trade use) 30,000 d/range
- single or dual range
- minimum sensitivity per division 0.8  $\mu$ V/d
- ABS plastic housing with IP65 rating
- 20 mm LCD display with green LED backlight for clear visibility
- 2 setpoint outputs (300 mA max)
- comes loaded with K356 firmware
- 1 programmable function key
- custom print string for connecting to label printer
- clock/date, counting, peak hold, manual hold total functions
- RS232 output module for serial communication
- includes stainless steel wall / pole mounting bracket and backshell as standard (as depicted)
- can also be panel mounted