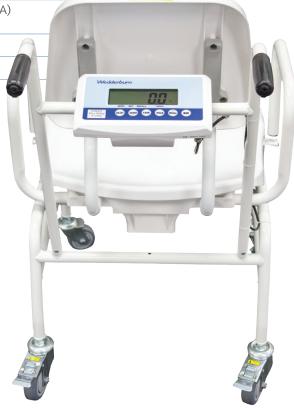

# FEATURES WM403

- high capacity professional patient chair scale ideal for hospitals, medical clinics and retirement homes
- sturdy stainless steel tubular frame, powder coated for ease of cleaning
- retractable armrests and foldable footrest allowing unimpeded chair access
- moulded ergonomically designed ABS plus size seat, providing comfort while easily accommodating larger patients
- effortless manoeuvrability with four 100 mm swivel, lockable wheels
- easy-to-read 25 mm LCD display with back light
- auto weight-lock function on stable weight
- weight hold and last weight recall function
- body mass index (BMI) calculation upon height input
- AC/DC adaptor and battery operation (6 x AA batteries)
- battery life approximately 75 hours continuous use (alkaline) without backlight
- New Zealand Register of Medical Devices (WAND) #101129-WAND-6A43Q9
- Australian Register of Therapeutic Goods (ARTG) # 174844
- net weight 23.5 kg