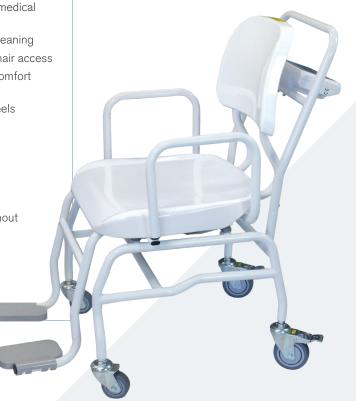

# Medical Patient Chair Scale

Model: WM403

Medical patient chair scale with 300 kg capacity, retractable armrests and foldable footrest with an easy to read backlit LCD display. Ideal for hospitals, retirement homes and medical clinics. WAND registered in New Zealand.

# FEATURES WM403

- high capacity professional patient chair scale ideal for hospitals, medical clinics and retirement homes
- sturdy stainless steel tubular frame, powder coated for ease of cleaning
- retractable armrests and foldable footrest allowing unimpeded chair access
- moulded ergonomically designed ABS plus size seat, providing comfort while easily accommodating larger patients
- effortless manoeuvrability with four 100 mm swivel, lockable wheels
- easy-to-read 25 mm LCD display with back light
- auto weight-lock function on stable weight
- weight hold and last weight recall function
- body mass index (BMI) calculation upon height input
- AC/DC adaptor and battery operation (6 x AA batteries)
- battery life approximately 75 hours continuous use (alkaline) without backlight
- New Zealand Register of Medical Devices (WAND) #101129-WAND-6A43Q9
- Australian Register of Therapeutic Goods (ARTG) # 174844
- net weight 23.5 kg