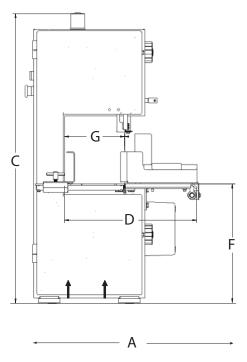

## Compact Meat Bandsaw Model : MEST320

Side view

FRONT view

| DIMENSIONS (MM) |                         | MEST320 |
|-----------------|-------------------------|---------|
| А               | Overall Width           | 675     |
| В               | Overall Depth           | 685     |
| С               | Overall Height          | 1200    |
| D               | Cutting Table Width     | 650     |
| Е               | Cutting Table Depth     | 670     |
| F               | Height of Cutting Table | 470     |
| G               | Cutting Throat Width    | 280     |
|                 |                         |         |