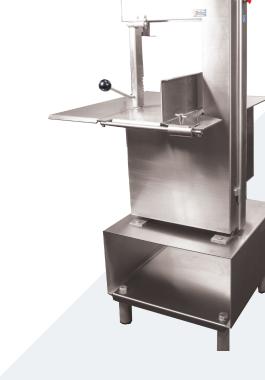

# Compact Meat Bandsaw Model: MEST320

Compact meat band saw with a 320mm high cutting space. Ideal for small to medium sized butchery environments. Constructed from quality stainless steel and engineered for robust performance, hygiene and operator safety. Incredibly easy to clean as main touch points can be removed without the need for tooling.

### FEATURES

- MEST320
- easy to use with safety features vital for providing a safe work place for operators
- blade speed 23 metres per second
- robust stainless steel construction
- automatic preset blade tension control helps prolong blade life
- sturdy product pusher assists with delivering the perfect cut every time
- stainless steel upper and lower pulley wheels
- waste pan can be easily removed for emptying and cleaning
- large sized heavy duty stainless steel cutting table (650mm x 670mm) one-piece design for added hygiene and easy cleaning. Left hand table is standard as shown.
- emergency stop button positioned so that operator can lean against it to stop the machine if required. Locks off until manually released
- sealed motor compartment to IP65 water and dust protection enables easy clean and reduces the exposure to damage
- supplied with stainless steel floor stand as pictured but not included in dimensions below. Size is 540 (W) x 545 (D) x 430 (H)
- power 415V, 3HP, three phase