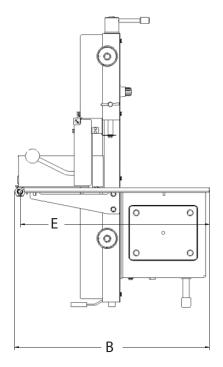

## Compact Meat Bandsaw Model : MEST320

Side view

FRONT view

| DIMENSIONS (MM) |                         | MEST320 |
|-----------------|-------------------------|---------|
| А               | Overall Width           | 675     |
| В               | Overall Depth           | 685     |
| С               | Overall Height          | 1200    |
| D               | Cutting Table Width     | 650     |
| Е               | Cutting Table Depth     | 670     |
| F               | Height of Cutting Table | 470     |
| G               | Cutting Throat Width    | 280     |
|                 |                         |         |