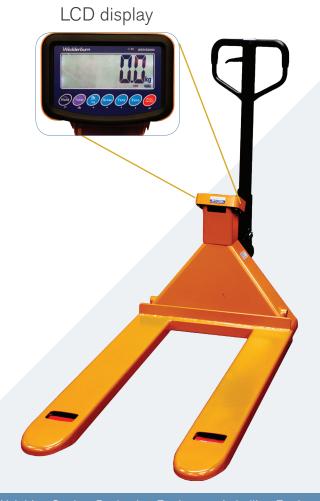

## Pallet Jack Scale

Model: WSPJS2000

The WSPJS2000 pallet jack scale will help increase efficiency and reduce labour costs associated with weighing pallets. Pallets can be weighed on the spot, without the need to use a forklift to load pallet onto a platform scale.

The WSPJS2000 is suitable for most wooden and plastic pallets, and a maximum capacity of 2000kg. It offers an internal rechargeable battery and has a bright easy to read 30mm LCD display with back light, making it suitable for low light warehouse environments.

## WSPJS2000

- bright easy to read 30mm backlit LCD display
- internal rechargeable battery
- suitable for most wooden and plastic pallets
- · convenient, weigh pallets on the spot, no need for forklift
- · energy saving mode, to extend battery life
- weight hold function
- weight accumulation function
- tare and re-zero functions