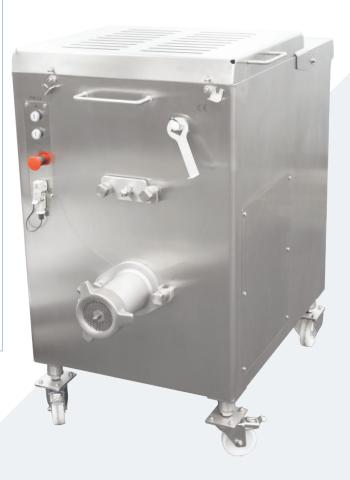

## Commercial Mixer Grinder

Model: WFMPM32

High performance commercial meat mixer grinder with 90 litre capacity. Complete with two motors that can work independently to accommodate the needs of different products. Ideal for use in butchers, supermarkets and meat processing industries.

#### WFMPM32

- stainless steel construction
- foot switch leaves hands free for managing product
- soft closing lid for additional operator safety
- gear drive transmission
- 3 phase 7.5hp (4kw) motor for grinding
- 3 phase 1hp (0.75kw) for mixing
- cutting head entirely in stainless steel
- automatic feeding with a 90 litre bowl
- auto-reverse mixing paddles