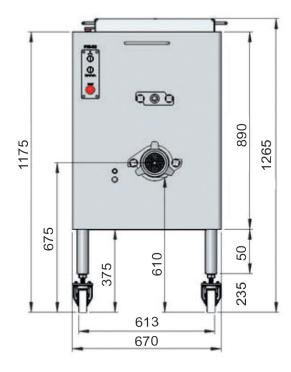

### **SPECIFICATIONS**

Plate Size (mm): 99 mm (# 32)

Hopper Capacity: 90 litres

Output: 18.3 kg per minute

Overall Dimensions (mm): 670 (W) x 1300 (D) x 1265 (H)

Power: 3 phase

5.5 HP, 4 Kw, 415 Volts, 50 Hz