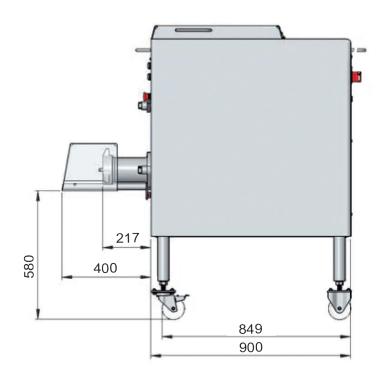

### **SPECIFICATIONS**

Plate Size (mm): 99 mm (# 32)

Hopper Capacity: 90 litres

Output: 18.3 kg per minute

Overall Dimensions (mm): 670 (W) x 1300 (D) x 1265 (H)

Power: 3 phase

5.5 HP, 4 Kw, 415 Volts, 50 Hz