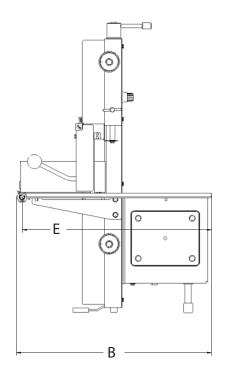

# **DIMENSIONS (mm)**

| Α | Overall Width           | 610  |
|---|-------------------------|------|
| В | Overall Depth           | 685  |
| С | Overall Height          | 1045 |
| D | Cutting Table Width     | 600  |
| Е | Cutting Table Depth     | 670  |
| F | Height of Cutting Table | 410  |
| G | Cutting Throat Width    | 230  |