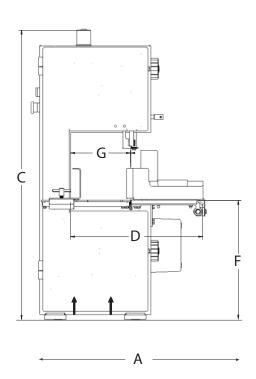

# **DIMENSIONS (mm)**

| Α | Overall Width           | 610  |
|---|-------------------------|------|
| В | Overall Depth           | 685  |
| С | Overall Height          | 1045 |
| D | Cutting Table Width     | 600  |
| Е | Cutting Table Depth     | 670  |
| F | Height of Cutting Table | 410  |
| G | Cutting Throat Width    | 230  |