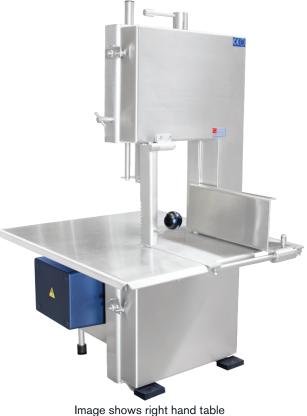

# **Compact Meat Bandsaw**

Model: MEST270

Compact meat bandsaw ideal for small to medium sized butchery environments. Constructed from quality stainless steel and engineered for robust performance, hygiene and operator safety. Incredibly easy to clean as main touch points can be removed without the need for tooling.

### **FEATURES**

- easy to use with safety features vital for providing a safe workplace
- blade speed 19 metres per second
- robust stainless steel construction
- automatic preset blade tension control helps prolong blade life
- sturdy product pusher assists with delivering consistently perfect cuts
- stainless steel upper and lower pulley wheels
- waste pan can be easily removed for emptying and cleaning
- large sized heavy duty stainless steel cutting table (600mm x 670mm) one-piece design for added hygiene and easy cleaning. Left hand table is standard.
- emergency stop button positioned so that operator can lean against it to stop the machine if required. Locks off until manually released
- sealed motor compartment to IP65 water and dust protection enables easy cleaning and reduces the exposure to damage
- power 230V, 50Hz, 1.5HP, single phase

#### **OPTIONS**

MESTSTAND Stainless Steel Floor Stand 540 (W) x 545 (D) x 430 (H) MEST270RH Right Hand Table (available on indent)