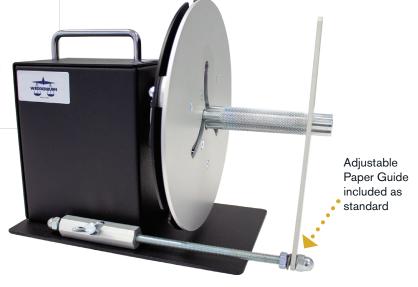

## **Standalone Label Rewinder**

Model: RD5929

Standalone label rewinder capable of rewinding rolls up to 115 mm wide at speeds up to 380 mm per second. The RD5929 Label Rewinder features a durable adjustable core holder accepting label rolls with core diameters from 25 mm to 102 mm, and an adjustable paper guide.

## **FEATURES**

- adjustable core holder (25 mm 100 mm)
- switched bi-directional control
- constant adjustable Torque™ "CAT" technology
- adjustable speed up to 380 mm per second
- includes adjustable paper guide
- on/off/on directional switch
- can be used as an unwinder