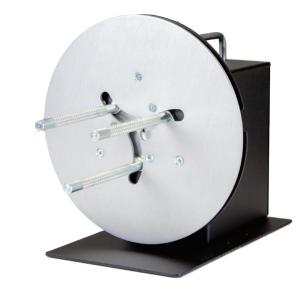

## **Standalone Label Rewinder**

Model: RD5929

Standalone label rewinder capable of rewinding rolls up to 115 mm wide at speeds up to 380 mm per second. The RD5929 Label Rewinder features a durable adjustable core holder accepting label rolls with core diameters from 25 mm to 102 mm, and an adjustable paper guide.

## **FEATURES**

- adjustable core holder (25 mm 100 mm)
- switched bi-directional control
- constant adjustable Torque™ "CAT" technology
- adjustable speed up to 380 mm per second
- includes adjustable paper guide
- on/off/on directional switch
- can be used as an unwinder

## **SPECIFICATIONS**

Max. Label Width: 115 mm

Max. Label Roll Weight: 3.9 kg

Max. Label Roll Size: up to 215 mm

Speed: adjustable up to 380 mm/sec

Power Supply: 3-12Vdc 1.5A

Dimensions (mm): 320 (W) x 220 (D) x 470 (H)