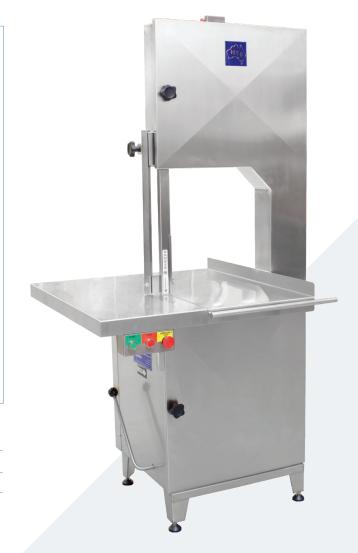

# Model: HTBARNESMK1

Easy to use commercial meat bandsaw with a high quality stainless steel surface and top quality safety features. The large cutting table is designed for hygiene and easy cleaning for a safer work environment.

#### HRBARNESMK1

- easy to use with safety features vital for providing a safe work place for operators
- emergency stop button positioned so that operator can lean against it to stop the machine if required. Locks off until manually released
- high quality, smooth grain stainless steel surface
- large sized heavy duty stainless steel cutting table (825 mm) x 865 mm) one piece design for added hygiene and easy cleaning
- heavy duty gauge plate (406 mm x 152 mm) stainless steel plate on polished aluminium casing
- standard blade speed 18 metres per second
- auto overload motor protection
- aluminium wheels to prevent corrosion
- sealed motor compartment eliminates scrap entry and protects from cleaning agents
- removable plastic bone dust tray
- power 415 V, 50 Hz (3 phase)
- motor 1.5 kW

### **SPECIFICATIONS**

| Model Number | Max Product Width (mm) | Max Product Height (mm) | Overall Dimensions (mm)      |
|--------------|------------------------|-------------------------|------------------------------|
| HTBARNESMK1  | 435                    | 405                     | 990 (W) x 890 (D) x 1945 (H) |