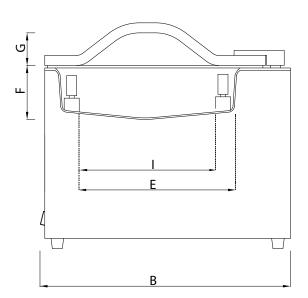

#### DIMENSIONS

| Drawing Reference | Dimension Description                     | Size (mm) |
|-------------------|-------------------------------------------|-----------|
| А                 | Machine width excluding fittings          | 515       |
| В                 | Machine depth including on/off switch     | 565       |
| С                 | Machine height including feet and lid     | 510       |
| D                 | Inside chamber width                      | 427       |
| E                 | Inside chamber depth                      | 430       |
| F                 | Inside chamber height excluding domed lid | 140       |
| G                 | Inside height domed lid                   | 80        |
| Н                 | Sealing bar width                         | 420       |
| I                 | Inside chamber depth between sealing bars | 333       |