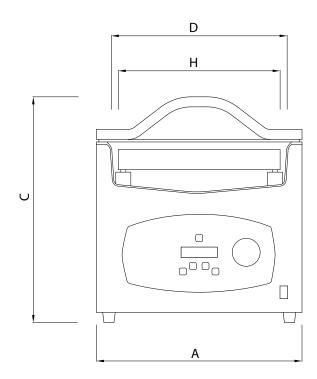

#### DIMENSIONS

| Drawing Reference | Dimension Description                     | Size (mm) |
|-------------------|-------------------------------------------|-----------|
| А                 | Machine width excluding fittings          | 515       |
| В                 | Machine depth including on/off switch     | 565       |
| С                 | Machine height including feet and lid     | 510       |
| D                 | Inside chamber width                      | 427       |
| E                 | Inside chamber depth                      | 430       |
| F                 | Inside chamber height excluding domed lid | 140       |
| G                 | Inside height domed lid                   | 80        |
| Н                 | Sealing bar width                         | 420       |
| I                 | Inside chamber depth between sealing bars | 333       |