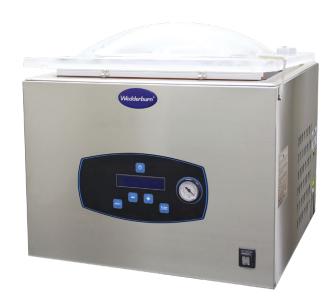

# **Bench Top Vacuum Sealer**

Model: WFV60BGD27

Constructed from high-grade stainless steel and coupled to a high quality Vacuum Pump from Germany, this bench-top vacuum sealer is designed for heavy commercial use, and is the perfect balance between size and capacity. It features dual 420 mm sealing bars, an easy to read vacuum gauge and can store up to 20 sealing programmes.

## FEATURES

- dual 420 mm sealing bars (front & back)
- high grade stainless steel construction
- easy to use digital controls
- 20 sealing programmes including soft vacuum for liquids
- 21 m<sup>3</sup> per hour vacuum pump
- piston welding bar for easy cleaning and longevity
- gas-flush function (MAP) to increase product shelf life and stability