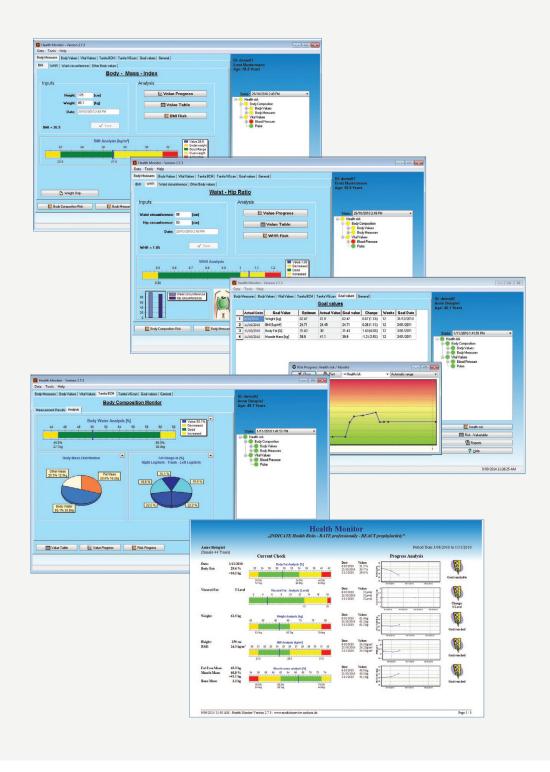

# Tanita Health Monitoring Sofware

Model: TIGMONSW

Easily connected via RS232C or USB, the Tanita Health Monitoring software is a database capable of storing client information together with their measurements. It will also provide professional reports and printouts, trend analysis of composition measurements over time and much more.

### **FEATURES**

- designed for use with Tanita's professional range of body compositional equipment
- client data is automatically transferred from PC to body composition monitor
- generate a variety of reports and printouts
- chart client progress and trends
- ideal for use in health screening, weight management and fitness assessment
- connected via RS232C or USB
- compatible with Windows operating systems

## **CLIENT HEALTH INSIGHTS**

Provide professional reports and printouts, trend analysis of composition measurements against time and much more.

Specifications may change without notice