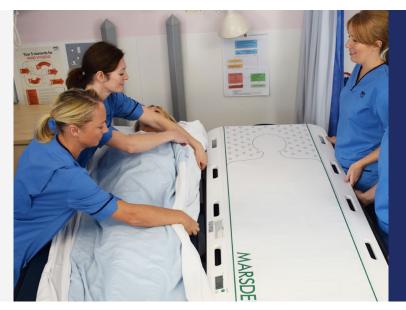

#### **Time Saving Integrated Process**

Our Patient Transfer Scale integrates a transfer board and patient weighing scale into one unit.

This means weighing patients becomes part of the already existing process of transferring a patient from a stretcher to bed, or bed to bed.

It's quick and easy, and saves you valuable time.

Specifications may change without notice