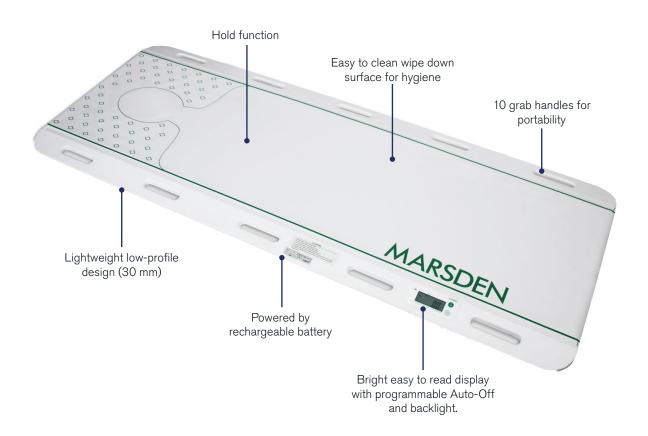

#### Easy to Read Display

The bright LCD is easy to read and can be programmed to automatically power-off after 30 or 60 minutes.

The backlight can easily be set to ON or OFF making the display even easier to read whatever lighting conditions you are in.

#### Lightweight and Portable

The MDPTSM999 has been made as lightweight as possible so it's easy to take it to exactly where you need it and get an instant, accurate weight.

Grab handles are conveniently positioned down each side making it easier to move.

#### **Features Overview**

- lightweight, durable construction with low profile (30 mm)
- easy to clean wipe down surface
- 10 conveniently placed grab handles
- powered by rechargeable battery
- weight hold function
- bright easy to read LCD display
- display options include programmable auto-off and backlight
- easy to use so requires minimal training
- easily wall mount scale when not in use
- optional carry bag
- WAND Registered