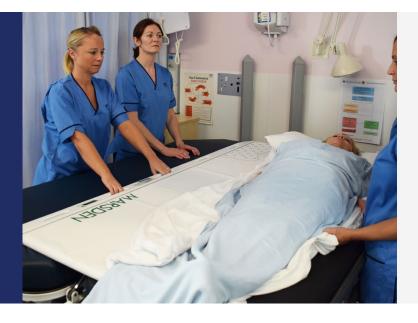

# Patient Transfer Scale for weighing time-critical or immobile patients safely, quickly and accurately.

Weighing critical patients is a crucial process and also a challenging one.

Weighing patients correctly is essential to ensuring accurate drug dosage and administering the correct treatment. For patients requiring urgent immediate medical attention, accurate weighing is not always easily achievable. It's for this reason, and through the determination of an acute nurse working for NHS Lanarkshire to find a reliable solution, that the Patient Transfer Scale was developed.

#### **Time Saving Integrated Process**

Our Patient Transfer Scale integrates a transfer board and patient weighing scale into one unit.

This means weighing patients becomes part of the already existing process of transferring a patient from a stretcher to bed, or bed to bed.

It's quick and easy, and saves you valuable time.

Specifications may change without notice