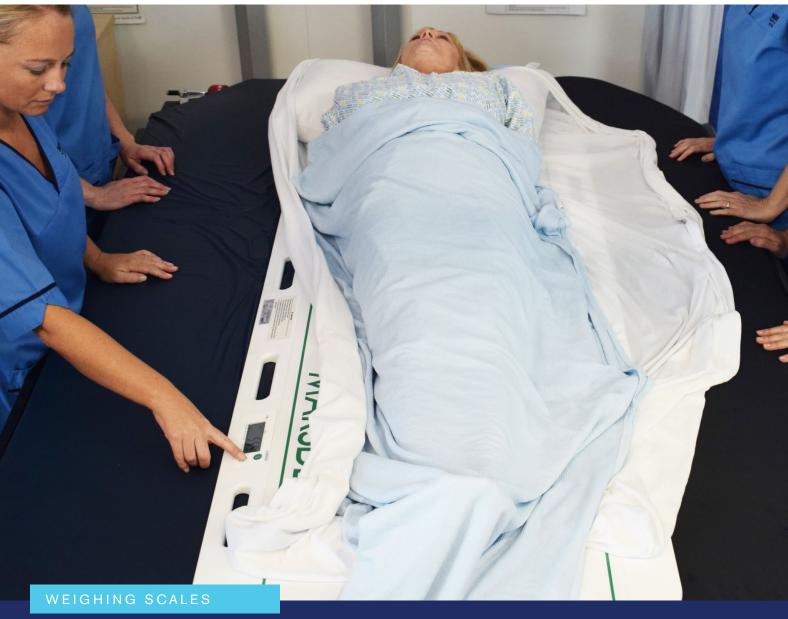

# Patient Transfer Scale for weighing time-critical or immobile patients safely, quickly and accurately.

Weighing critical patients is a crucial process and also a challenging one.

Weighing patients correctly is essential to ensuring accurate drug dosage and administering the correct treatment. For patients requiring urgent immediate medical attention, accurate weighing is not always easily achievable. It's for this reason, and through the determination of an acute nurse working for NHS Lanarkshire to find a reliable solution, that the Patient Transfer Scale was developed.

#### **Time Saving Integrated Process**

Our Patient Transfer Scale integrates a transfer board and patient weighing scale into one unit.

This means weighing patients becomes part of the already existing process of transferring a patient from a stretcher to bed, or bed to bed.

#### Lightweight and Portable

The MDPTSM999 has been made as lightweight as possible so it's easy to take it to exactly where you need it and get an instant, accurate weight.

Grab handles are conveniently positioned down each side making it easier to move.