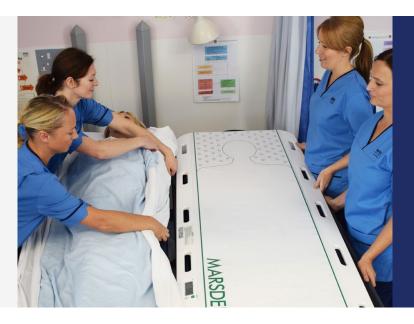

#### **Time Saving Integrated Process**

Our Patient Transfer Scale integrates a transfer board and patient weighing scale into one unit.

This means weighing patients becomes part of the already existing process of transferring a patient from a stretcher to bed, or bed to bed.

It's quick and easy, and saves you valuable time.

Specifications may change without notice