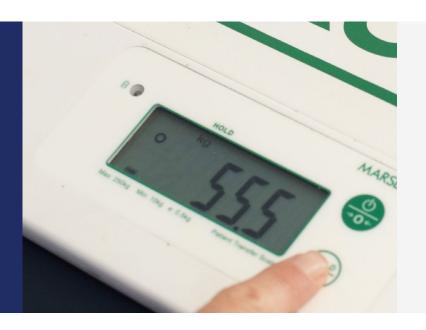

#### Easy to Read Display

The bright LCD is easy to read and can be programmed to automatically power-off after 30 or 60 minutes.

The backlight can easily be set to ON or OFF making the display even easier to read whatever lighting conditions you are in.

#### **Features Overview**

- lightweight, durable construction with low profile (30 mm)
- easy to clean wipe down surface
- 10 conveniently placed grab handles
- powered by rechargeable battery
- weight hold function
- bright easy to read LCD display
- display options include programmable auto-off and backlight
- easy to use so requires minimal training
- easily wall mount scale when not in use
- optional carry bag
- WAND Registered