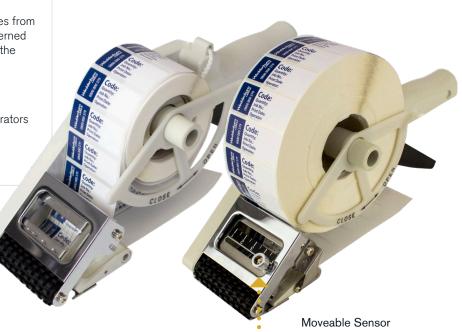

## **Handheld Label Applicators**

Model: TWAP Series

Easy to use hand-held label applicator for accurate label placement. Models with the moveable built-in sensor provide increased precision when applying irregular shaped labels.

## **VARIATIONS**

| Model Number | Sensor Type  | Label Width (mm) | Max Label Roll<br>Outside Diameter (mm) | Overall Dimensions (mm)     |
|--------------|--------------|------------------|-----------------------------------------|-----------------------------|
| TWAPN-60     | Non-moveable | 25 - 60          | 100                                     | 80 (W) x 110 (H) x 290 (L)  |
| TWAPF-60     | Moveable     | 25 - 60          | 100                                     | 80 (W) x 110 (H) x 290 (L)  |
| TWAPN-100    | Non-moveable | 50 - 100         | 100                                     | 120 (W) x 110 (H) x 290 (L) |
| TWAPF-100    | Moveable     | 50 - 100         | 100                                     | 120 (W) x 110 (H) x 290 (L) |