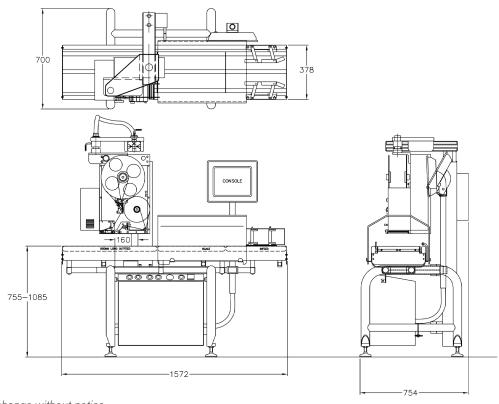

## **SPECIFICATIONS**

| Weighing Capacity     | 6 kg x 2 g                                                                                                                                                               |
|-----------------------|--------------------------------------------------------------------------------------------------------------------------------------------------------------------------|
| Package Size (mm)     | Width: 40 - 250<br>Length: 80 - 300<br>Height: 180                                                                                                                       |
| Label Size (mm)       | Minimum: 30 (W) x 28 (H)<br>Maximum: 120 (W) x 150 (H)                                                                                                                   |
| Label Roll            | 300mm outside diameter, 76mm core, inside or outside wound                                                                                                               |
| Label Application     | 10 finger touch applicator                                                                                                                                               |
| Print Method          | direct thermal, 300 dpi or 12 dots/mm                                                                                                                                    |
| Operating Speed       | 80 packs/min for 110mm high label ≤ 3kg capacity<br>60 packs/min for 110mm high label > 3kg capacity<br>Label speed is dependent on label length and printer information |
| HDD Capacity          | 20 Gb                                                                                                                                                                    |
| Power Requirements    | 240V AC 50 Hz single phase                                                                                                                                               |
| Air Requirements      | Minimum 4 bar at 50 to 300 litres per minute external clean, dry air                                                                                                     |
| IP Protection         | Console: IP65<br>Labeller: IP43<br>Conveyor: IP65                                                                                                                        |
| Operating Temperature | 0 to +40 degrees celsius                                                                                                                                                 |
| Operating Humidity    | 15 to 85% RH                                                                                                                                                             |
|                       |                                                                                                                                                                          |