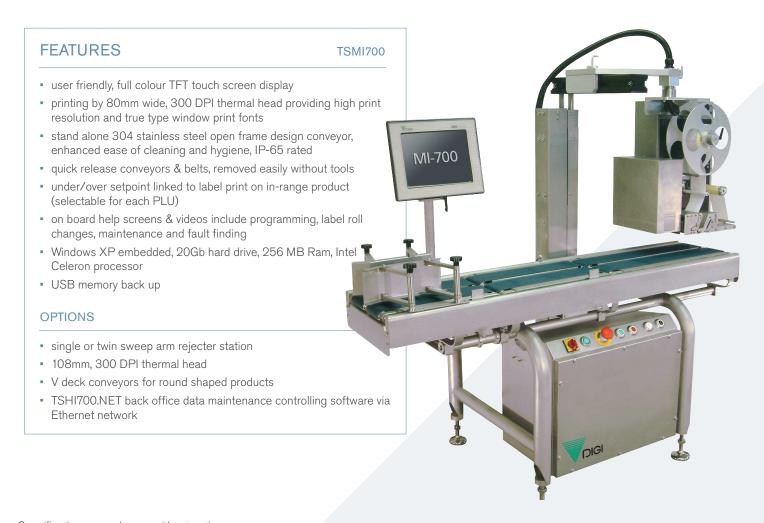

## PC Based In-Line Weigh Labeller

Model: TSMI700

PC based mid-speed weigh labeller featuring USB memory back up, stainless steel open frame design conveyor and on board help screens and videos for ease of use.

## PC Based In-Line Weigh Labeller

Model: TSMI700