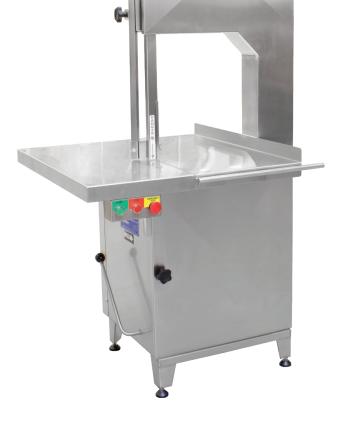

# **Senior Sized Meat Bandsaw**

## Model : HTBARNESMK1

Easy to use commercial meat bandsaw with a high quality stainless steel surface and top quality safety features. The large cutting table is designed for hygiene and easy cleaning for a safer work environment.

#### FEATURES

- easy to use with safety features vital for providing a safe work place for operators
- emergency stop button positioned so that operator can lean against it to stop the machine if required. Locks off until manually released
- high quality, smooth grain stainless steel surface
- large sized heavy duty stainless steel cutting table (825 mm x 865 mm) one piece design for added hygiene and easy cleaning
- heavy duty gauge plate (406 mm x 152 mm) stainless steel plate on polished aluminium casing
- standard blade speed 18 metres per second
- auto overload motor protection
- aluminium wheels to prevent corrosion
- sealed motor compartment eliminates scrap entry and protects from cleaning agents
- removable plastic bone dust tray
- power 415 V, 50 Hz (3 phase)
- motor 1.5 kW