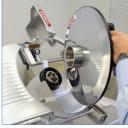

## BESLC350A

- large 350 mm cutting blade diameter
- superior materials and finish to aid cleaning and hygiene
- safety features meet CE requirements
- automatic sliding carriage, slicing up to 100 slices per minute
- reliable and robust gear drive
- air-cooled motor ensures smooth running and durability
- simple sharpening devices reduce downtime and increase blade life
- integrated blade sharpener for constant grinding and trimming complete with movable protection cover
- · removable blade and fixed external blade guard
- removable product holder
- precise thickness adjustment
- single phase 230V