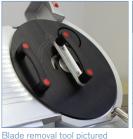

## BESLC350A

- large 350 mm cutting blade diameter
- superior materials and finish to aid cleaning and hygiene
- safety features meet CE requirements
- automatic sliding carriage, slicing up to 100 slices per minute
- reliable and robust gear drive
- air-cooled motor ensures smooth running and durability
- simple sharpening devices reduce downtime and increase blade life
- integrated blade sharpener for constant grinding and trimming complete with movable protection cover
- · removable blade and fixed external blade guard
- removable product holder
- precise thickness adjustment
- single phase 230V