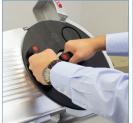

## BESLC350A

- large 350 mm cutting blade diameter
- superior materials and finish to aid cleaning and hygiene
- safety features meet CE requirements
- automatic sliding carriage, slicing up to 100 slices per minute
- reliable and robust gear drive
- air-cooled motor ensures smooth running and durability
- simple sharpening devices reduce downtime and increase blade life
- integrated blade sharpener for constant grinding and trimming complete with movable protection cover
- · removable blade and fixed external blade guard
- removable product holder
- precise thickness adjustment
- single phase 230V