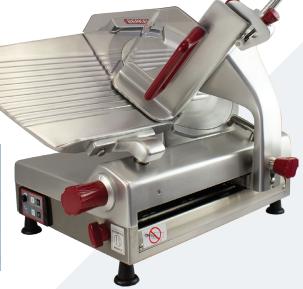

## Semi-Auto Food Slicer

Model: BESLC350A

Our semi-automatic meat slicer is made using superior materials to help keep it as hygienic as possible and facilitate easier clean-up. It features a large 350 mm removable blade for precise and consistent slicing up to 14 mm thick and is ideal for New Zealand Butchers and Supermarkets.

## BESLC350A

- large 350 mm cutting blade diameter
- superior materials and finish to aid cleaning and hygiene
- safety features meet CE requirements
- automatic sliding carriage, slicing up to 100 slices per minute
- reliable and robust gear drive
- air-cooled motor ensures smooth running and durability
- simple sharpening devices reduce downtime and increase blade life
- integrated blade sharpener for constant grinding and trimming complete with movable protection cover
- · removable blade and fixed external blade guard
- removable product holder
- precise thickness adjustment
- single phase 230V

SPECIFICATIONS

| Model Number | Blade Diameter (mm) | Slice Thickness (mm) | Overall Dimensions (mm)     |
|--------------|---------------------|----------------------|-----------------------------|
| BESLC350A    | 350                 | 0 - 14               | 700 (W) x 620 (D) x 650 (H) |