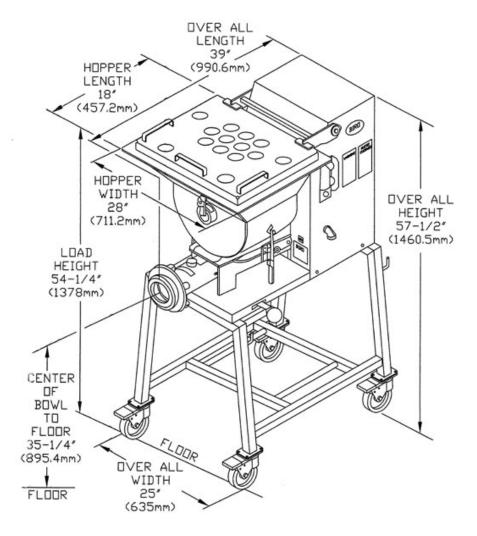

#### SPECIFICATIONS

| Plate Size:              | 99 mm (#32)                    |
|--------------------------|--------------------------------|
| Hopper Capacity:         | 27 kg                          |
| Output:                  | 27 kg per minute               |
| Overall Dimensions (mm): | 635 (W) x 991 (D) x 1461 (H)   |
| Power:                   | 3 phase                        |
|                          | 3 HP, 2.0 Kw, 415 Volts, 50 Hz |
| Weight:                  | 195 kg                         |