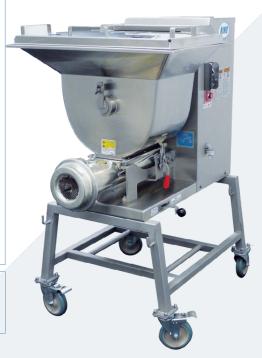

### Model: BRAFMGMINI32

Compact, powerful and ergonomically designed meat mincer mixer.

Suitable for grinding fresh meat, sausage or poultry all day, the BRAFMGMINI32 is a compact meat mincer mixer with flared hopper and powerful processing capabilities. The ergonomic design means operators don't have to lift lugs over their head or bend over to fill trays, and the smart design makes it easy to clean so you don't run the risk of cross-contamination between mixes.

#### BRAFMGMINI32

- high quality, stand alone, compact automatic feed mixer grinder with flared hopper
- 3 HP (2.2 kw) motor and size #32 head allows output up to 27 kg per minute, enhancing productivity and profitability
- 27 kg hopper takes full meat lugs
- heavy duty stainless steel tub and frame
- bowl, ring and auger are hot dipped tin
- magnetic safety interlock on tub and lid
- totally enclosed motor