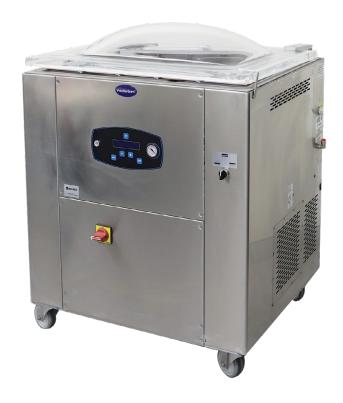

# **Commercial Vacuum Sealer**

Model: WFV175FGD27

Floor-standing vacuum sealer engineered for heavy commercial vacuum packing. It features a high volume Becker vacuum pump, large capacity and gas-flush capability. It is simple to operate and can store up to 20 sealing programmes.

#### **FEATURES**

- dual 750 mm sealing bars (front & back)
- high grade stainless steel construction including body work and chamber
- user friendly 20 programme digital control panel
- 71 m³ per hour Becker vacuum pump
- large capacity designed for heavy commercial use
- final vacuum 2.0 mbar
- easy to read vacuum gauge
- heavy duty plastic spacer boards for increased efficiency and volume reduction when packing smaller products
- gas-flush function (MAP) to increase product shelf life and stability

#### **SPECIFICATIONS**

Sealing Bar Width (mm): 750

Overall Dimensions (mm): 870 (W) x 740 (D) x 1050 (H)

Power: 3 phase

415 VAC 50 Hz

Weight of Unit: 175 kg

Specifications may change without notice