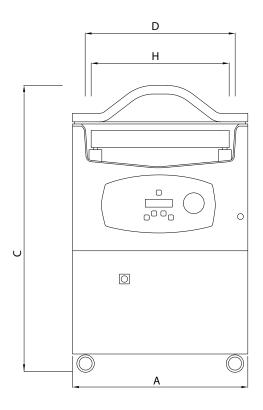

### **DIMENSIONS**

| Drawing Reference | Dimension Description                                      | Size (mm) |
|-------------------|------------------------------------------------------------|-----------|
| А                 | Machine weight excluding fittings                          | 870       |
| В                 | Machine depth including on/off switch                      | 740       |
| С                 | Machine height including feet and lid                      | 1050      |
| D                 | Inside chamber width                                       | 760       |
| E                 | Inside chamber depth (between front and back sealing bars) | 540       |
| F                 | Inside chamber height excluding domed lid                  | 170       |
| G                 | Inside height domed lid                                    | 80        |
| Н                 | Sealing bar width                                          | 750       |