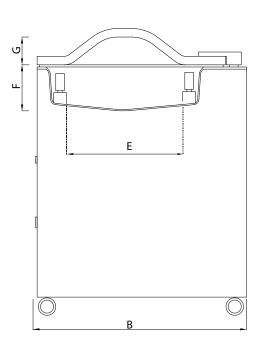

### **DIMENSIONS**

| Drawing Reference | Dimension Description                                      | Size (mm) |
|-------------------|------------------------------------------------------------|-----------|
| А                 | Machine weight excluding fittings                          | 870       |
| В                 | Machine depth including on/off switch                      | 740       |
| С                 | Machine height including feet and lid                      | 1050      |
| D                 | Inside chamber width                                       | 760       |
| E                 | Inside chamber depth (between front and back sealing bars) | 540       |
| F                 | Inside chamber height excluding domed lid                  | 170       |
| G                 | Inside height domed lid                                    | 80        |
| Н                 | Sealing bar width                                          | 750       |