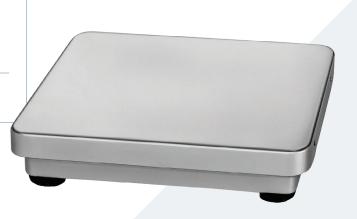

# Scale Bases Model : TSS-YA SERIES

TSS-YA DIGI Scale Bases have a mild steel base and a stainless steel cover. They are trade approved when connected to an appropriate scale indicator and come in a choice of capacities to suit your individual requirements. Suitable for dry environments.

### TSS-YA SERIES

- legal for trade use (TS1471)
- trade approval applies when connected to an approved indicator
- maximum approved divisions 6000 d/range
- mild steel base with stainless steel cover
- choice of capacities to suit individual requirements
- suitable for a wide range of applications in dry environments