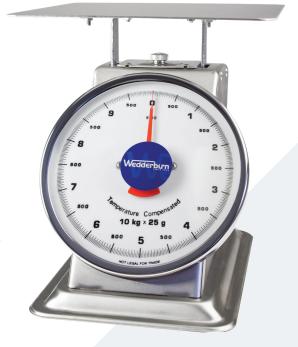

# Dial Bench Scale Model : WS410

The WS410 dial bench scale provides reliable mechanical weighing with models ranging up to 50kg capacity. Featuring a robust stainless steel design, solid construction and high capacity weighing, this scale is a great choice for heavier duty applications.

### **FEATURES**

WS410

- large easy to read, 250mm diameter dial
- solid robust construction
- stainless steel housing and weighing platform
- impact resistant perspex dial cover
- simple easy to use, zero/tare adjustment
- easy to clean stainless steel platform

#### VARIATIONS

| Model Number | Max Capacity | Graduation | Platform Size (mm) | Overall Dimensions (mm)     |
|--------------|--------------|------------|--------------------|-----------------------------|
| WS41025K     | 25 kg        | 50 g       | 325 (W) x 325 (D)  | 330 (W) x 375 (D) x 365 (H) |
| WS41030K     | 30 kg        | 100 g      | 325 (W) x 325 (D)  | 330 (W) x 375 (D) x 365 (H) |
| WS41050K     | 50 kg        | 250 g      | 325 (W) x 325 (D)  | 330 (W) x 375 (D) x 365 (H) |