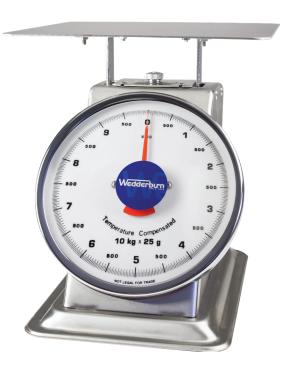

# Dial Bench Scale Model : WS410

The WS410 dial bench scale provides reliable mechanical weighing with models ranging up to 50kg capacity. Featuring a robust stainless steel design, solid construction and high capacity weighing, this scale is a great choice for heavier duty applications.

### **FEATURES**

WS410

- large easy to read, 250mm diameter dial
- solid robust construction
- stainless steel housing and weighing platform
- impact resistant perspex dial cover
- simple easy to use, zero/tare adjustment
- easy to clean stainless steel platform

#### VARIATIONS

| Model Number | Max Capacity | Graduation | Platform Size (mm) | Overall Dimensions (mm)     |
|--------------|--------------|------------|--------------------|-----------------------------|
| WS41025K     | 25 kg        | 50 g       | 325 (W) x 325 (D)  | 330 (W) x 375 (D) x 365 (H) |
| WS41030K     | 30 kg        | 100 g      | 325 (W) x 325 (D)  | 330 (W) x 375 (D) x 365 (H) |
| WS41050K     | 50 kg        | 250 g      | 325 (W) x 325 (D)  | 330 (W) x 375 (D) x 365 (H) |