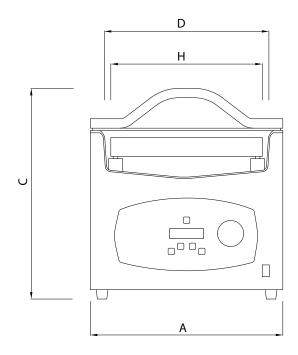

## Bench Top Vacuum Sealer Model : WFV60BGD27

| DIMENSIONS:       |                                           |           |
|-------------------|-------------------------------------------|-----------|
| Drawing Reference | Dimension Description                     | Size (mm) |
| A                 | Machine width (excluding fittings)        | 515       |
| В                 | Machine depth including on/off switch     | 565       |
| С                 | Machine height including feet & lid       | 510       |
| D                 | Inside chamber width                      | 427       |
| E                 | Inside chamber depth                      | 430       |
| F                 | Inside chamber height excluding domed lid | 140       |
| G                 | Inside height domed lid                   | 80        |
| Н                 | Sealing bar width                         | 420       |
| I                 | Inside chamber depth between sealing bars | 333       |