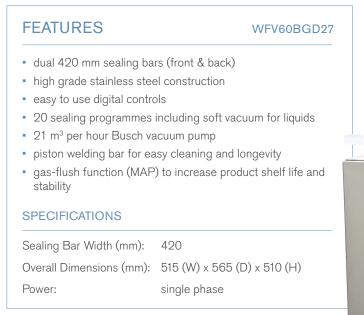

## Bench Top Vacuum Sealer Model: WFV60BGD27

Constructed from high-grade stainless steel and coupled to a Busch Vacuum Pump from Germany, this bench-top vacuum sealer is designed for heavy commercial use, and is the perfect compromise between size and capacity.

It features dual 420 mm sealing bars, an easy to read vacuum gauge and can store up to 20 sealing programmes.

Our entire vacuum sealer range is designed and constructed in Italy to the very highest standards. You will be delighted with the superior finish and reliability of this machine, which will give you years of trouble free use.