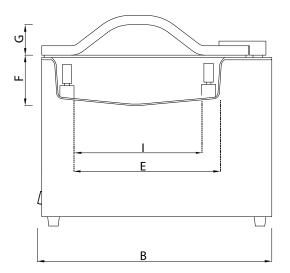

## Bench Top Vacuum Sealer Model : WFV60BGD27

| DIMENSIONS:       |                                           |           |
|-------------------|-------------------------------------------|-----------|
| Drawing Reference | Dimension Description                     | Size (mm) |
| A                 | Machine width (excluding fittings)        | 515       |
| В                 | Machine depth including on/off switch     | 565       |
| С                 | Machine height including feet & lid       | 510       |
| D                 | Inside chamber width                      | 427       |
| E                 | Inside chamber depth                      | 430       |
| F                 | Inside chamber height excluding domed lid | 140       |
| G                 | Inside height domed lid                   | 80        |
| Н                 | Sealing bar width                         | 420       |
| I                 | Inside chamber depth between sealing bars | 333       |