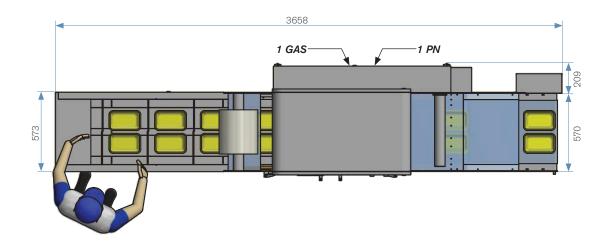

#### **SPECIFICATIONS**

| Packaging Type                            | Tray Sealing                                                                                                              |
|-------------------------------------------|---------------------------------------------------------------------------------------------------------------------------|
| Packaging Rate                            | Up to 16 cycles per minute;<br>32 packs using two moulds, or<br>64 packs using four moulds at once                        |
|                                           | Note: speed of packing depends on the type of trays being used and functions set, e.g. Seal Only, V&G (MAP) or SKIN (VSP) |
| Film Width - Maximum                      | 430 mm                                                                                                                    |
| Film Diameter - Maximum                   | 280 mm                                                                                                                    |
| Film Core - Maximum                       | 75 - 80 mm                                                                                                                |
| Tray Height - Maximum with Vacuum/Gas*    | 100 mm                                                                                                                    |
| Tray Height - Maximum without Vacuum/Gas* | 110 mm                                                                                                                    |
| Operator Panel                            | User friendly touch screen                                                                                                |
| Power Required                            | 400 V 3 phase + n 50 / 60 Hz, 5 Kw                                                                                        |
| Compressed Air Requirements               | 7 bar (100 psi) 20,000 litres / hr (12 cfm)                                                                               |
| Vacuum Pump                               | 100 m³ per hour                                                                                                           |
| Ingress Protection Rating                 | IP65                                                                                                                      |
| Overall Dimensions                        | 779 (W) x 3658 (L) x 1862 (H)                                                                                             |
| Net Weight of Machine                     | 750 kg approx                                                                                                             |

#### 1 Pneumatics (PN)

Air Connection Pipe ø12 7 bar 22 litres / cycle Max 20.000 litres / hour

#### 1 GAS

Pipe Connection Pipe ø10

Specifications may change without notice