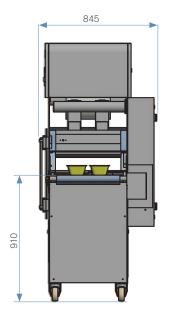

#### **SPECIFICATIONS**

| Packaging Type                            | Tray Sealing                                                                                                              |
|-------------------------------------------|---------------------------------------------------------------------------------------------------------------------------|
| Packaging Rate                            | Up to 16 cycles per minute;<br>32 packs using two moulds, or<br>64 packs using four moulds at once                        |
|                                           | Note: speed of packing depends on the type of trays being used and functions set, e.g. Seal Only, V&G (MAP) or SKIN (VSP) |
| Film Width - Maximum                      | 430 mm                                                                                                                    |
| Film Diameter - Maximum                   | 280 mm                                                                                                                    |
| Film Core - Maximum                       | 75 - 80 mm                                                                                                                |
| Tray Height - Maximum with Vacuum/Gas*    | 100 mm                                                                                                                    |
| Tray Height - Maximum without Vacuum/Gas* | 110 mm                                                                                                                    |
| Operator Panel                            | User friendly touch screen                                                                                                |
| Power Required                            | 400 V 3 phase + n 50 / 60 Hz, 5 Kw                                                                                        |
| Compressed Air Requirements               | 7 bar (100 psi) 20,000 litres / hr (12 cfm)                                                                               |
| Vacuum Pump                               | 100 m³ per hour                                                                                                           |
| Ingress Protection Rating                 | IP65                                                                                                                      |
| Overall Dimensions                        | 779 (W) x 3658 (L) x 1862 (H)                                                                                             |
| Net Weight of Machine                     | 750 kg approx                                                                                                             |