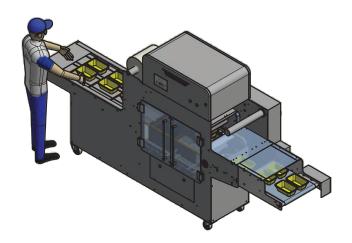

### In-Line Tray Sealer

Model: WFTMG2

The WFTMG2 In-Line Tray Sealer delivers an exceptionally efficient tray sealing solution ideal for high demand food packing environments. With the ability to pack two different size trays without a change of moulds, our WFTMG2 Tray Sealer really is in a class of its own. Even different depth trays aren't an issue for this Tray Sealer. Delight your customers with beautifully packaged food that looks and stays fresher for longer.

FEATURES WFTMG2

- plain seal and MAP (V&G)
- ability to seal four trays at once or configured with dual moulds to seal two different tray sizes without having to change the moulds
- pack up to 64 trays per minute (speed will vary depending on the size of trays being filled and sealed, and the functionality being used
- small footprint
- easy to use colour touch screen for operator efficiency
- film roll is easily accessible for quick and safe roll changes
- constructed from high grade stainless steel and anti-corroding aluminium
- engineered to use both recyclable trays and recyclable film

Bright colour touch screen operator panel.

Combine our WFTMG2 In-Line Tray Sealer & TS-LI5600 In-Line Weigh Labeller for a complete turnkey solution. Engineered for recyclable trays and film.

<sup>\*</sup>Tray Dimensions. Maximum Height is detailed above. There are many options available for depth and width of trays as depicted in the line drawings below.