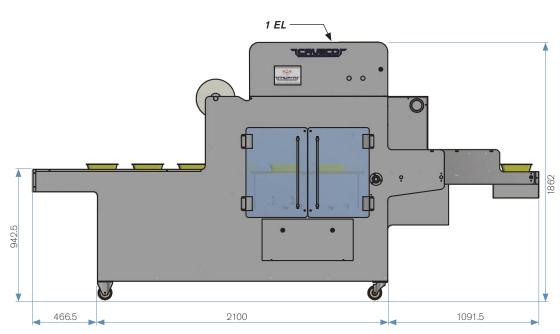

#### **SPECIFICATIONS**

| Packaging Type                            | Tray Sealing                                                                                                              |
|-------------------------------------------|---------------------------------------------------------------------------------------------------------------------------|
| Packaging Rate                            | Up to 16 cycles per minute;<br>32 packs using two moulds, or<br>64 packs using four moulds at once                        |
|                                           | Note: speed of packing depends on the type of trays being used and functions set, e.g. Seal Only, V&G (MAP) or SKIN (VSP) |
| Film Width - Maximum                      | 430 mm                                                                                                                    |
| Film Diameter - Maximum                   | 280 mm                                                                                                                    |
| Film Core - Maximum                       | 75 - 80 mm                                                                                                                |
| Tray Height - Maximum with Vacuum/Gas*    | 100 mm                                                                                                                    |
| Tray Height - Maximum without Vacuum/Gas* | 110 mm                                                                                                                    |
| Operator Panel                            | User friendly touch screen                                                                                                |
| Power Required                            | 400 V 3 phase + n 50 / 60 Hz, 5 Kw                                                                                        |
| Compressed Air Requirements               | 7 bar (100 psi) 20,000 litres / hr (12 cfm)                                                                               |
| Vacuum Pump                               | 100 m³ per hour                                                                                                           |
| Ingress Protection Rating                 | IP65                                                                                                                      |
| Overall Dimensions                        | 779 (W) x 3658 (L) x 1862 (H)                                                                                             |
| Net Weight of Machine                     | 750 kg approx                                                                                                             |

#### 1 Electrical (EL)

Plug 32A 400V 50 / 60 Hz 3Ph+N+Pe 400 V 3 phase + n 50 / 60 Hz, 5 Kw