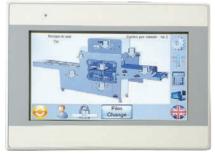

Bright colour touch screen operator panel.

Combine our WFTMG2 In-Line Tray Sealer & TS-LI5600 In-Line Weigh Labeller for a complete turnkey solution. Engineered for recyclable trays and film.

<sup>\*</sup>Tray Dimensions. Maximum Height is detailed above. There are many options available for depth and width of trays as depicted in the line drawings below.