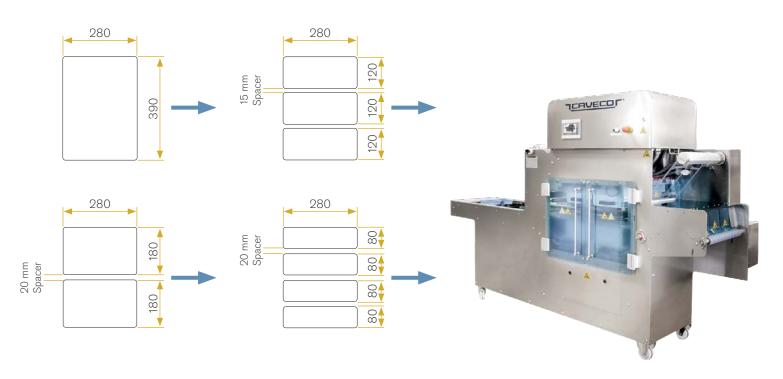

Bright colour touch screen operator panel.

Combine our WFTMG2 In-Line Tray Sealer & TS-LI5600 In-Line Weigh Labeller for a complete turnkey solution. Engineered for recyclable trays and film.

<sup>\*</sup>Tray Dimensions. Maximum Height is detailed above. There are many options available for depth and width of trays as depicted in the line drawings below.