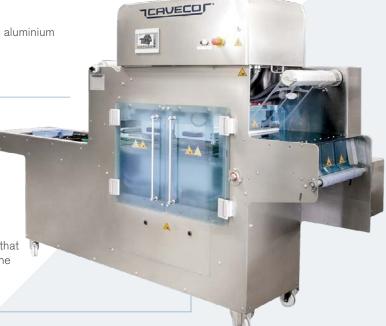

### In-Line Tray Sealer

Model: WFTMG2

The WFTMG2 In-Line Tray Sealer delivers an exceptionally efficient tray sealing solution ideal for high demand food packing environments. With the ability to pack two different size trays without a change of moulds, our WFTMG2 Tray Sealer really is in a class of its own. Even different depth trays aren't an issue for this Tray Sealer. Delight your customers with beautifully packaged food that looks and stays fresher for longer.

FEATURES WFTMG2

- plain seal and MAP (V&G)
- ability to seal four trays at once or configured with dual moulds to seal two different tray sizes without having to change the moulds
- pack up to 64 trays per minute (speed will vary depending on the size of trays being filled and sealed, and the functionality being used
- small footprint
- easy to use colour touch screen for operator efficiency
- film roll is easily accessible for quick and safe roll changes
- constructed from high grade stainless steel and anti-corroding aluminium
- engineered to use both recyclable trays and recyclable film