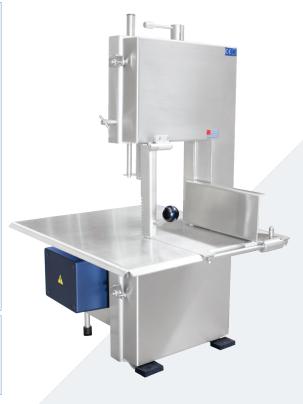

# Compact Meat Bandsaw Model: MEST270

Compact meat band saw ideal for small to medium sized butchery environments. Constructed from quality stainless steel and engineered for robust performance, hygiene and operator safety. Incredibly easy to clean as main touch points can be removed without the need for tooling.

### MEST270

- easy to use with safety features vital for providing a safe workplace
- blade speed 19 metres per second
- robust stainless steel construction
- automatic preset blade tension control helps prolong blade life
- sturdy product pusher assists with delivering consistently perfect cuts
- stainless steel upper and lower pulley wheels
- waste pan can be easily removed for emptying and cleaning
- large sized heavy duty stainless steel cutting table (600mm x 670mm) one-piece design for added hygiene and easy cleaning. Left hand table is standard.
- emergency stop button positioned so that operator can lean against it to stop the machine if required. Locks off until manually released
- sealed motor compartment to IP65 water and dust protection enables easy cleaning and reduces the exposure to damage
- power 230V, 50Hz, 1.5HP, single phase