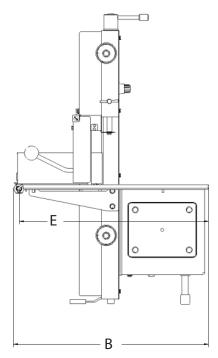

Image show right hand table

# Compact Meat Bandsaw Model : MEST270

| DIMENSIONS (MM) |                         | MEST270 |
|-----------------|-------------------------|---------|
| А               | Overall Width           | 610     |
| В               | Overall Depth           | 685     |
| С               | Overall Height          | 1045    |
| D               | Cutting Table Width     | 600     |
| Е               | Cutting Table Depth     | 670     |
| F               | Height of Cutting Table | 410     |
| G               | Cutting Throat Width    | 230     |