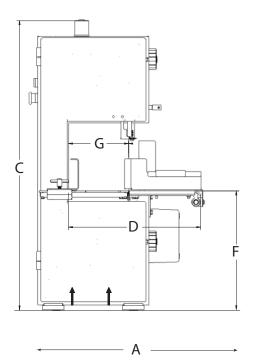

# Compact Meat Bandsaw Model : MEST270

| DIMENSIONS (MM) |                         | MEST270 |
|-----------------|-------------------------|---------|
| А               | Overall Width           | 610     |
| В               | Overall Depth           | 685     |
| С               | Overall Height          | 1045    |
| D               | Cutting Table Width     | 600     |
| Е               | Cutting Table Depth     | 670     |
| F               | Height of Cutting Table | 410     |
| G               | Cutting Throat Width    | 230     |