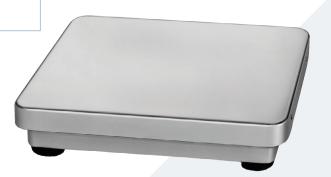

## Scale Bases

Model: TSS-YBS SERIES

TSS-YBS DIGI Scale Bases have a stainless steel base and platform cover. They are trade approved when connected to an appropriate scale indicator and are suitable for harsh and wet environments.

## TSS-YBS SERIES

- legal for trade use (TS1471)
- trade approval applies when connected to an approved indicator
- maximum approved divisions 6000 d/range
- stainless steel base and cover
- · choice of capacities to suit individual requirements
- suitable for a wide range of applications including harsh / wet environments

## **VARIATIONS**

| Model Number | Max Capacity | Graduation  | Platform Size (mm) | Overall Dimensions (mm)     |
|--------------|--------------|-------------|--------------------|-----------------------------|
| TSS-YBS60K   | 60 kg        | 10 g / 20 g | 480 (W) x 480 (D)  | 480 (W) x 480 (D) x 115 (H) |
| TSS-YBS150K  | 150 kg       | 20 g / 50 g | 480 (W) x 480 (D)  | 480 (W) x 480 (D) x 115 (H) |