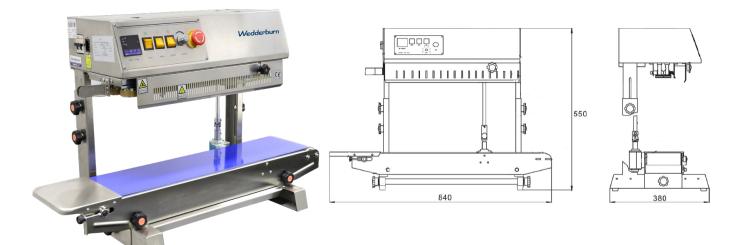

# SPECIFICATIONS

| Machine dimensions (mm):               | 840 (W) x 380 (L) x 550 (H) |
|----------------------------------------|-----------------------------|
| Sealing width (mm):                    | 8                           |
| Distance from sealer to conveyor (mm): | 150 - 270                   |
| Temperature range (°C):                | 0 - 300                     |
| Conveyor size (mm):                    | 840 (W) x 153 (D)           |
| Max. conveyor loading                  |                             |
| Single package:                        | 1 kg                        |
| Total load:                            | 3 kg                        |
| Voltage:                               | AC 220/50 Hz                |
| Net weight:                            | 37 kg                       |
|                                        |                             |