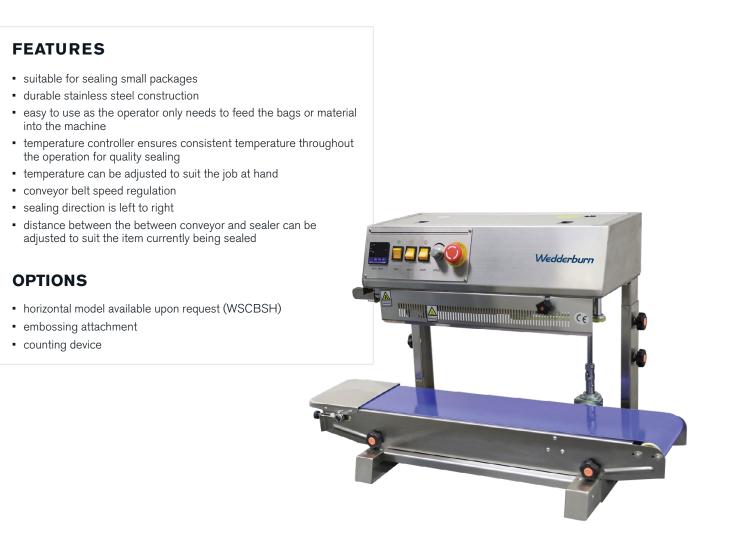

# **Continuous Band Sealer Vertical**

Model : WSCBSV

Our stainless steel vertical continuous band sealing machines speed up production and make light work out of sealing plastic bags and film. The optional embossing attachment enables date and lot coding to be applied in the seal. These reliable machines are engineered for many industries including; food, medical, cosmetics and componentry.

# SPECIFICATIONS

| Machine dimensions (mm):               | 840 (W) x 380 (L) x 550 (H) |
|----------------------------------------|-----------------------------|
| Sealing width (mm):                    | 8                           |
| Distance from sealer to conveyor (mm): | 150 - 270                   |
| Temperature range (°C):                | 0 - 300                     |
| Conveyor size (mm):                    | 840 (W) x 153 (D)           |
| Max. conveyor loading                  |                             |
| Single package:                        | 1 kg                        |
| Total load:                            | 3 kg                        |
| Voltage:                               | AC 220/50 Hz                |
| Net weight:                            | 37 kg                       |
|                                        |                             |