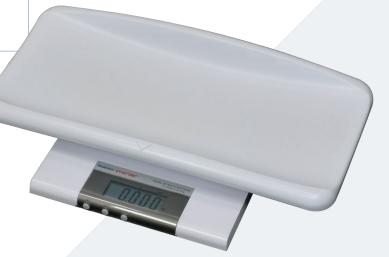

# Baby Scale Model: WMMS3500

The WMMS3500 infant/baby scale features sloped edges to safely and comfortably hold infants during weighing. Highly accurate, the scale is able to track even slight changes in an infant's weight. With a removable baby tray and 20 kg capacity, it can be used to weigh toddlers as well.

### WMMS3500

- large easy to read LCD display
- simple three button operation
- large ergonomically contoured baby tray for added safety
- removable baby tray for weighing toddlers
- 9 V battery operation or AC/DC Power adaptor
- New Zealand Register of Medical Devices (WAND) # 200824-WAND-6VAB67
- Australian Register of Therapeutic Goods (ARTG) # 329077
- net weight 2.6 kg