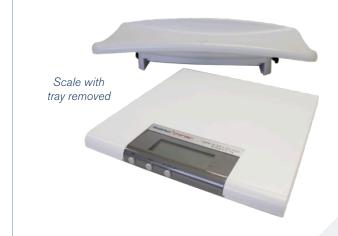

### WMMS3500

- large easy to read LCD display
- simple three button operation
- large ergonomically contoured baby tray for added safety
- removable baby tray for weighing toddlers
- 9 V battery operation or AC/DC Power adaptor
- New Zealand Register of Medical Devices (WAND) # 200824-WAND-6VAB67
- Australian Register of Therapeutic Goods (ARTG) # 329077
- net weight 2.6 kg

# **OPTIONS**

optional baby measuring rod (model # WMMH80M3500)

optional carry bag as shown above (model # WSBACKPACK)

replacement baby tray (part # RD7136)