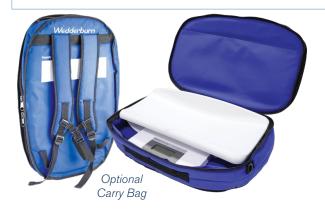

# **OPTIONS**

optional baby measuring rod (model # WMMH80M3500)

optional carry bag as shown above (model # WSBACKPACK)

replacement baby tray (part # RD7136)