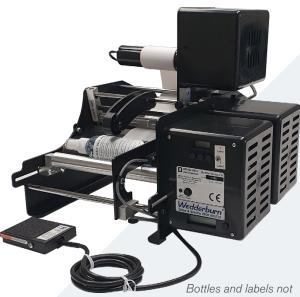

## Semi-Automatic Bottle Labeller

Model: BOTTLEMATIC OS Series

Apply labels to cylindrical items with speed and precision. OS Bottlematic Labellers feature auto-detection and optical sensors that make the labelling process faster than ever before. You're also able to apply front and back labels simultaneously while the digital counter tracks how many labelling cycles have been completed. Suitable for labelling steeply tapered bottles and jars.

## BOTTLEMATIC OS SERIES

- quality steel construction with highly polished dispensing bars to ensure smooth flow of labels
- label objects from 13 mm to 150 mm diameter and up to 200 mm in length on the Bottlematic OS10 and up to 300 mm in length on the Bottlematic OS16 (longer if the item has a neck)
- designed for a 76 mm label roll core
- auto-detection sensor detects bottles / jars and automatically starts applying labels for faster operation
- optical label sensor makes set up easy and requires less adjustment (not suitable for transparent labels)
- apply front and back labels simultaneously (if on same roll)
- tapered rollers can be adjusted for steeply tapered jars or bottles
- digital counter tracks how many label cycles have been completed
- built-in waste rewinder unit automatically winds up backing paper
- labels are applied at over 114 mm per second, allowing over 1000 pieces to be labelled per hour with average dexterity
- easy loading and removing of items being labelled
- comes complete with a convenient footswitch, keeping hands free for quick placement and removal of items

Bottles and labels not included with machine